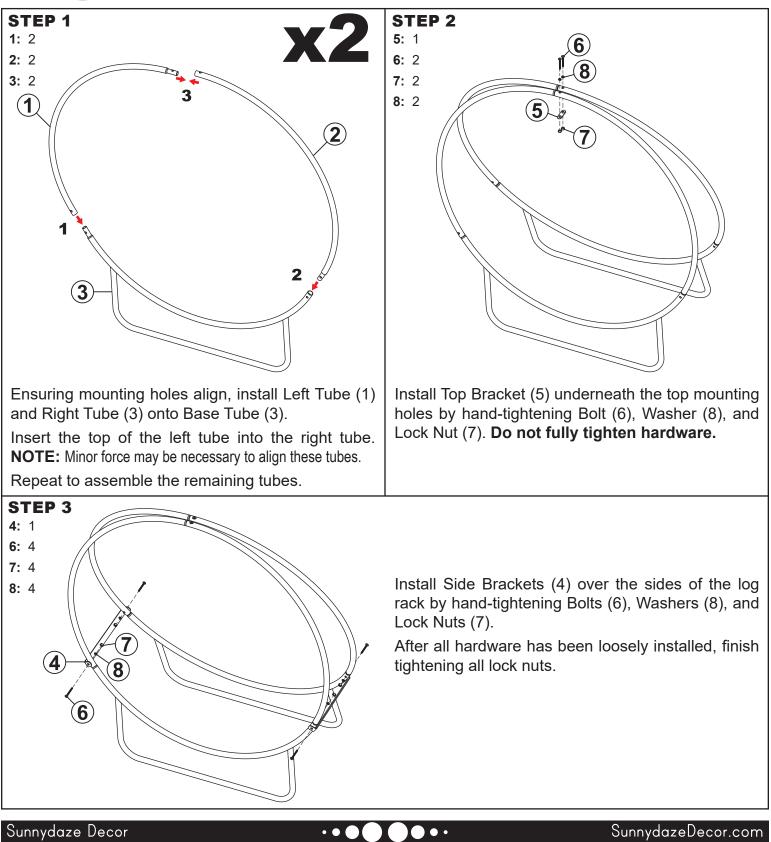

## Review all information and understand assembly before beginning.

**IMPORTANT:** Lock nuts must be installed with the nylon insert on the outside. Tools are required to fully tighten lock nuts, failure to properly tighten the lock nuts may result in product malfunction or personal injury.