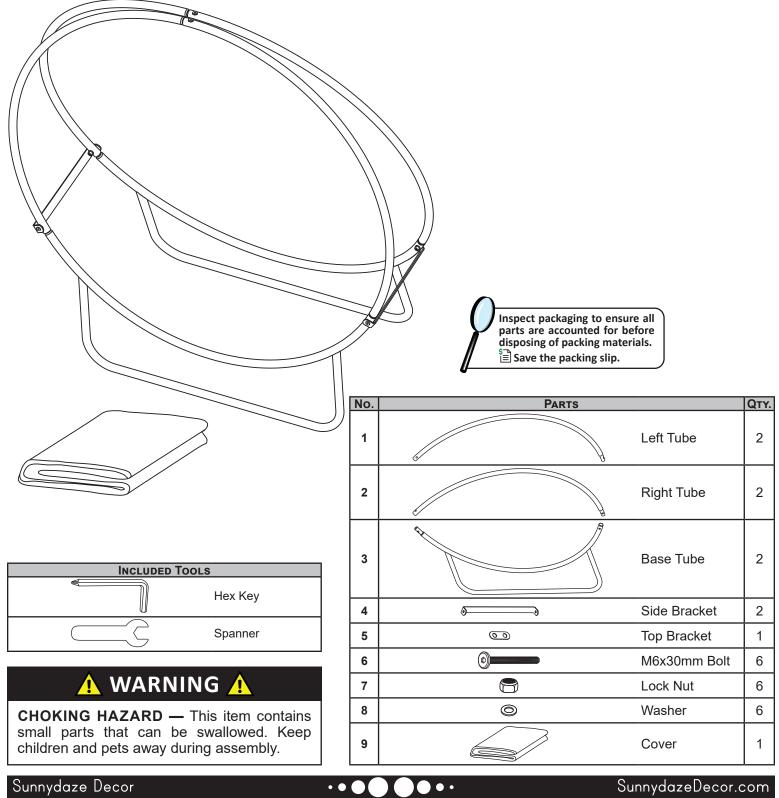

## **STEEL FIREWOOD LOG HOOP**

Review all assembly and care information before using this product. Save this manual for future reference. Assemble components on a soft, clean surface to avoid damaging the finish.

## Review all information and understand assembly before beginning.

**IMPORTANT:** Lock nuts must be installed with the nylon insert on the outside. Tools are required to fully tighten lock nuts, failure to properly tighten the lock nuts may result in product malfunction or personal injury.

## 📐 SAFETY STATEMENTS & WARNINGS 🛕

- Place log rack on a hard, dry surface.
- Ensure fittings are tight before use. Periodically check and tighten hardware as necessary.
- Protect the unit from outdoor elements with the included cover.
- Do not allow children to play with or around the log rack.