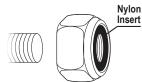

## Review all information and understand assembly before beginning.

**IMPORTANT:** Lock nuts must be installed with the nylon insert on the outside. Tools are required to fully tighten lock nuts, failure to properly tighten the lock nuts may result in product malfunction or personal injury.