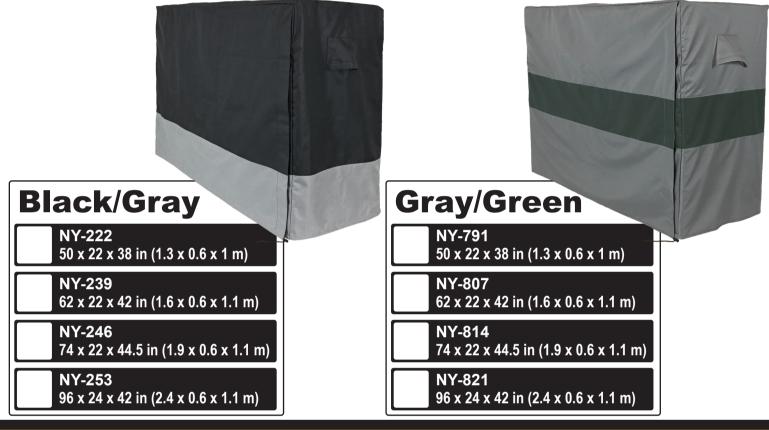

## LOG RACK COVER



## **FEATURES**

• Heavy-duty polyester with PVC backing (54% Vinyon, 46% Polyester)

HAND-WASH ONLY

- Drawstring and toggle for a more secure fit
- Water and UV resistant
- · Air vents help reduce moisture and wind lofting

• All fabrics will eventually fade from sun exposure.

Maintain color and integrity of the cover by limiting

• Easy and convenient to use

exposure to direct sunlight.

## **USE & CARE**

🖄 do not use bleach

## 🛛 DO NOT TUMBLE DRY

- To lengthen the lifetime of the product, avoid long-term water accumulation.
- Spot clean with warm water and a damp cloth.

Thank you for choosing Sunnydaze Decor. We stand behind our brand and the quality of the items we sell. Replacement parts or products will be sent at our discretion within the 1-year warranty period. Proof of pu