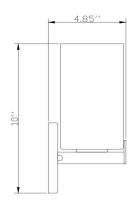

**ASSEMBLED DIMENSIONS:** 10" H × 4.85" L × 4.75" D

Steel

WEIGHT: 1.43 lbs.

**BACKPLATE DIMENSIONS:** 5" H × 5" W

CANOPY/PLATE DIMENSIONS: N/A **GLASS/SHADE DIMENSIONS:** N/A **GLASS/SHADE MATERIAL:** Glass GLASS/SHADE TYPE: N/A **GLASS/SHADE COLOR:** N/A