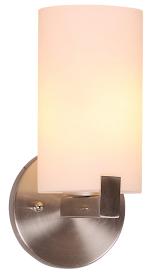

## Eastport I-Light Wall Light Satin Nickel

## **SPECIFICATIONS**

MOUNTING: Wall Sconce

SLOPED CEILING ADAPTABLE: N/A

LAMPTYPE I: I lamp 60W Incandescent

**BULB INCLUDED:** N/A WATTS PER BULB: 60W TOTAL WATTAGE: 60W DIMMABLE: Yes MATERIAL CONSTRUCTION:

**ASSEMBLED DIMENSIONS:** 10" H × 4.85" L × 4.75" D

Steel

WEIGHT: 1.43 lbs.

**BACKPLATE DIMENSIONS:** 5" H × 5" W

CANOPY/PLATE DIMENSIONS: N/A **GLASS/SHADE DIMENSIONS:** N/A **GLASS/SHADE MATERIAL:** Glass GLASS/SHADE TYPE: N/A **GLASS/SHADE COLOR:** N/A