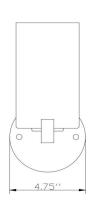

**ASSEMBLED DIMENSIONS:** 10" H × 4.85" L × 4.75" D

Steel

WEIGHT: 1.43 lbs.

**BACKPLATE DIMENSIONS:** 5" H × 5" W

CANOPY/PLATE DIMENSIONS: N/A **GLASS/SHADE DIMENSIONS:** N/A **GLASS/SHADE MATERIAL:** Glass GLASS/SHADE TYPE: N/A **GLASS/SHADE COLOR:** N/A