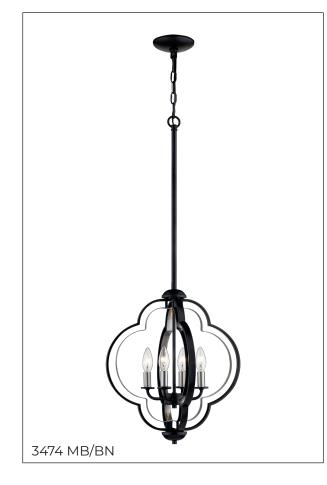

## 3474 - FOUR LIGHT PENDANT

- $\cdot$  Three section stem included: 18  $\H$  , 12  $\H$  , and 6  $\H$  .
- $\cdot$  Length of wire will allow for (2) additional 12  $^{\prime\prime}$  rods.
- Includes 12<sup>"</sup> chain.

## **Dimensions** 16″ Width Height 18″ Chain 12″ 120" Wire Length Weight 9 lbs. **Finish & Material** Finishes MB/BN - Matte Black/Brushed Nickel Material Metal Glass/Shade Glass No Wattage # Bulbs 4-Candle Bulbs Base Candelabra (E12) Watts per Bulb 60W Voltage 120V Bulbs Included No Certification UL Listed Dry Location

**Item Number** SKU's

3474 MB/BN

"Making the Desirable Affordable"