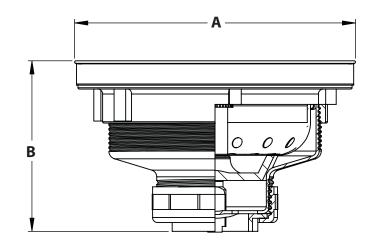

# **Dimensions and Product Offering**

| Part Code | Locknut Material | Slip Nut Material | A (In) | B (In) |
|-----------|------------------|-------------------|--------|--------|
| S14015    | Zinc             | Zinc              | 4.39"  | 2.67"  |