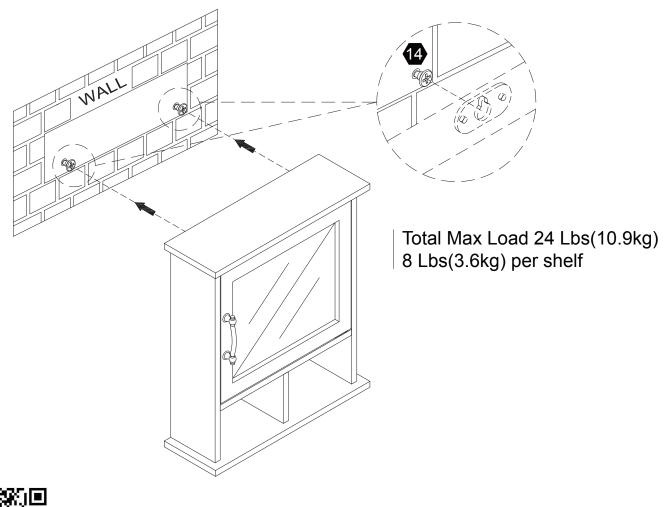

| 12          |
| CALIFUL DE             |               | DIM         |             |                   | 8<br>B      |
| Ø4*35                  |               | Ø3*12       |             |                   |             |
| 2 pcs                  | 4 pcs         | 2 pcs       | <b>1</b> pc | 2 pcs             | <b>1</b> pc |
| 13                     | 14            |             |             |                   |             |
| O PERSON DE LA COMPANY | CALLAR CALLER |             |             |                   |             |
|                        | Ø4*38         |             |             |                   |             |
| 2 pcs                  | 2 pcs         |             |             |                   |             |























## Step 6