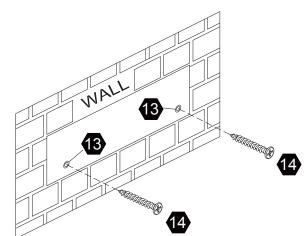

| 12          |
| CALIFUL DE             |               | DIM         |             |                   | 8<br>B      |
| Ø4*35                  |               | Ø3*12       |             |                   |             |
| 2 pcs                  | 4 pcs         | 2 pcs       | <b>1</b> pc | 2 pcs             | <b>1</b> pc |
| 13                     | 14            |             |             |                   |             |
| O PERSON DE LA COMPANY | CALLAR CALLER |             |             |                   |             |
|                        | Ø4*38         |             |             |                   |             |
| 2 pcs                  | 2 pcs         |             |             |                   |             |























## Step 6