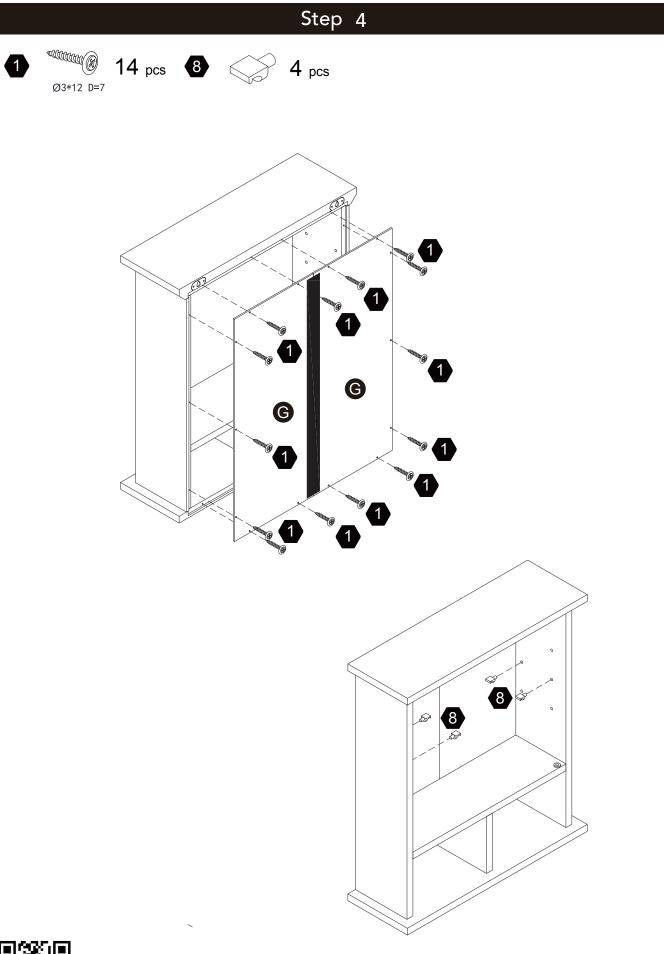

## Exploded Drawing

- 1. Do not let any sharp objects touch or rub the surface of the product.
- 2. When assemblying, do not let children play around the working area.
- 3. Please confirm all parts are correct before starting the assembly process.
- 4. Do not tighten all bolts and screws completely until the entire unit has been assembled and set up.