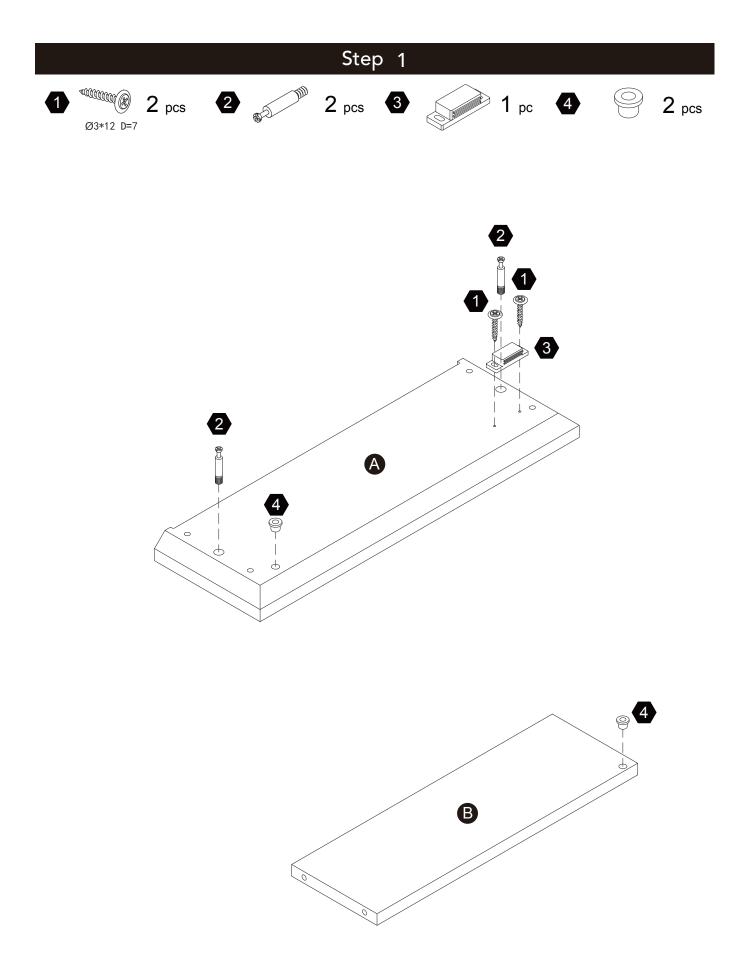

## Exploded Drawing

- 1. Do not let any sharp objects touch or rub the surface of the product.
- 2. When assemblying, do not let children play around the working area.
- 3. Please confirm all parts are correct before starting the assembly process.
- 4. Do not tighten all bolts and screws completely until the entire unit has been assembled and set up.