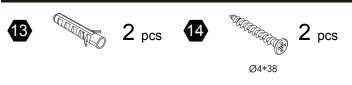

| Hardware               |               |             |             |                   |             |
|------------------------|---------------|-------------|-------------|-------------------|-------------|
| 1                      | 2             | 3           | 4           | 5                 | 6           |
| AUGULUU (B)            | and m         |             | $\bigcirc$  |                   |             |
| Ø3*12 D=7              |               |             |             | Ø6*30             |             |
| <b>16</b> pcs          | 2 pcs         | <b>1</b> pc | 2 pcs       | 16 <sub>pcs</sub> | 2 pcs       |
|                        |               |             |             |                   |             |
| 7                      | 8             | 9           | 10          | 11                | 12          |
| CALIFUL DE             |               | DIM         |             |                   | 8<br>B      |
| Ø4*35                  |               | Ø3*12       |             |                   |             |
| 2 pcs                  | 4 pcs         | 2 pcs       | <b>1</b> pc | 2 pcs             | <b>1</b> pc |
| 13                     | 14            |             |             |                   |             |
| O PERSON DE LA COMPANY | CALLAR CALLER |             |             |                   |             |
|                        | Ø4*38         |             |             |                   |             |
| 2 pcs                  | 2 pcs         |             |             |                   |             |