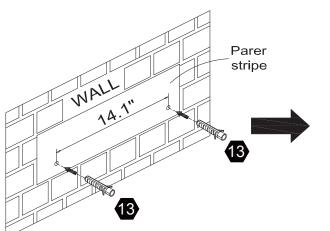

## Exploded Drawing

- 1. Do not let any sharp objects touch or rub the surface of the product.
- 2. When assemblying, do not let children play around the working area.
- 3. Please confirm all parts are correct before starting the assembly process.
- 4. Do not tighten all bolts and screws completely until the entire unit has been assembled and set up.