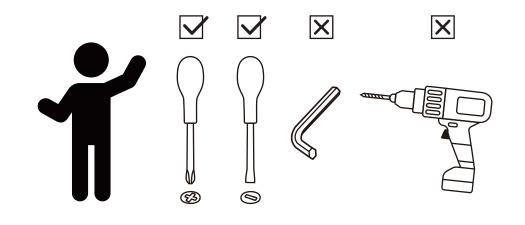

#### ASSEMBLY INSTRUCTIONS-IMPORTANT

Carefully unpack & identify each component before attempting to assemble. Refer to parts list. Please take care when assembling the unit and always set the parts on a clean, soft surface. If you require any assistance with assembly, parts, please call the company you place order with or please email to:service@eleganthf.net