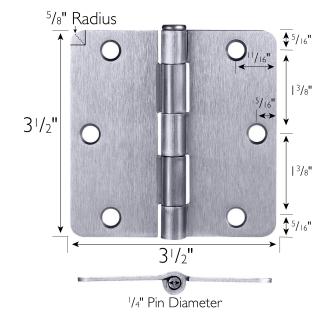

## **SPECIFICATIONS**

MATERIAL CONSTRUCTION: MOUNTING HARDWARE INCLUDED: TOOLS NEEDED FOR INSTALLATION: ASSEMBLED DIMENSIONS: ASSEMBLED WEIGHT: CROSS BORE: CORNER RADIUS: PROJECTION: HINGE TYPE: NUMBER OF HOOKS: Steel Yes Screwdriver 3.5" H x3.5" L x 0.125" D 2.5 lbs. N/A 0.625" N/A Butt Hinge N/A