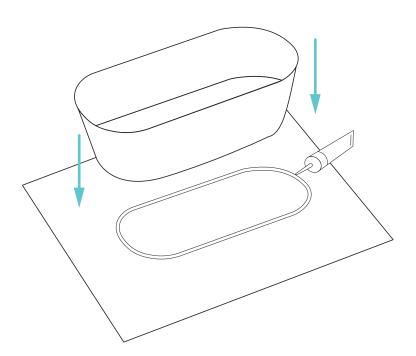

#### 1 Level Bathtub

• Ensure bathtub is contacting the floor and it is laying flat.

#### **Trace Base**

• First put the drain extension in position, then trace the outline of the bathtub base with a pencil.

#### 3 Set & Seal

- Apply silicone to the traced outline.Be sure to use appropriate silicone for your floor material.
- Set bathtub in final position. Let dry for 24 hours.
- Install faucet according to manufacturer's instructions.