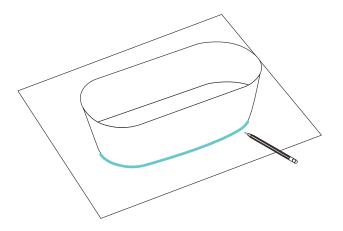

#### **Trace Base**

• First put the drain extension in position, then trace the outline of the bathtub base with a pencil.