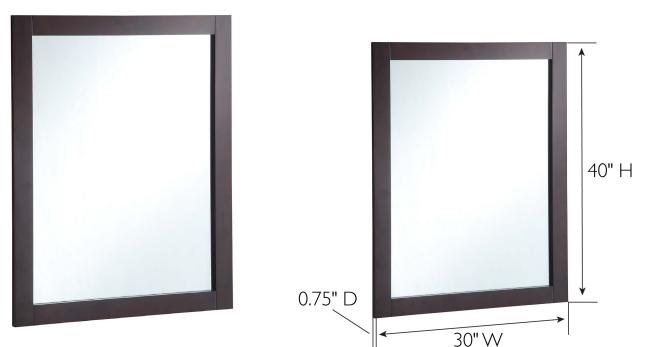

## Shorewood Wall Mirror 30" Espresso

## SPECIFICATIONS

| MATERIAL CONST  | TRUCTION:        | Wood                        | FACE FRAME MATERIAL:        | Pine       |
|-----------------|------------------|-----------------------------|-----------------------------|------------|
| ASSEMBLY REQUI  | RED:             | No                          | SIDES MATERIAL:             | N/A        |
| TOOLS NEEDED F  | OR INSTALLATION: | Electric Drill, Screwdriver | BOTTOM MATERIAL:            | N/A        |
| ASSEMBLED DIME  | NSIONS:          | 40" H × 30" L × 0.75" D     | BACK PANEL MATERIAL:        | MDF        |
| WEIGHT:         |                  | 23.41 lbs.                  | BACK BRACE MATERIAL:        | N/A        |
| NUMBER OF DOC   | DRS:             | N/A                         | GLASS STYLE:                | Flat Panel |
| DOOR MATERIAL   | :                | N/A                         | LIGHTED:                    | No         |
| NUMBER OF SHEL  | VES:             | N/A                         | POWER SOURCE:               | N/A        |
| ADJUSTABLE SHEL | VES:             | N/A                         | MOUNTING HARDWARE INCLUDED: | Yes        |
| SHELF MAX WEIG  | HT CAPACITY:     | N/A                         | MOUNTING TYPE:              | Surface    |
| SHELF WIDTH:    |                  | N/A                         | QTY OF LAMPS:               | N/A        |
| SHELFTHICKNESS  | :<br>:           | N/A                         |                             |            |
| SHELF MATERIAL: |                  | N/A                         |                             |            |