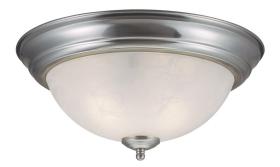

## Millbridge 2-Light Ceiling Light Satin Nickel

## **SPECIFICATIONS**

| MOUNTING:                 | Flush Mount                  | LED BRIGHTNESS (LUMENS):                | N/A  |
|---------------------------|------------------------------|-----------------------------------------|------|
|                           |                              |                                         |      |
| SLOPED CEILING ADAPTABLE: | No                           | LED COLOR CORRELATED TEMPERATURE (CCT): | N/A  |
| LAMP TYPE 1:              | Maximum 60W                  | LED COLOR RENDERING INDEX (CRI):        | N/A  |
|                           | Medium Base Bulb             | LED EFFICACY:                           | N/A  |
| BULB INCLUDED:            | No                           |                                         | N/A  |
| WATTS PER BULB:           | 60W                          |                                         | ,, . |
| TOTAL WATTAGE:            | 120W                         | ENERGY EFFICIENT:                       | No   |
| DIMMABLE:                 | Yes                          | LIGHTING AMPS:                          | N/A  |
| MATERIAL CONSTRUCTION:    | Steel                        | VOLTAGE:                                | 120V |
| ASSEMBLED DIMENSIONS:     | 5.9" H x 13.25" L x 13.25" D |                                         | 1201 |
| WEIGHT:                   | 6.19 lbs.                    |                                         |      |
| BACKPLATE DIMENSIONS:     | N/A                          |                                         |      |
| CANOPY/PLATE DIMENSIONS:  | N/A                          |                                         |      |
| GLASS/SHADE DIMENSIONS:   | 3.9" H × 10" L × 10" D       |                                         |      |
| GLASS/SHADE MATERIAL:     | Glass                        |                                         |      |
| GLASS/SHADE TYPE:         | Alabaster                    |                                         |      |
| GLASS/SHADE COLOR:        | White                        |                                         |      |