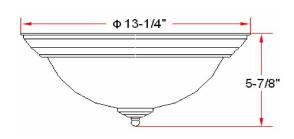

## **SPECIFICATIONS**

| MOUNTING:                 | Flush Mount                  | LED BRIGHTNESS (LUMENS):                | N/A  |
|---------------------------|------------------------------|-----------------------------------------|------|
|                           |                              |                                         |      |
| SLOPED CEILING ADAPTABLE: | No                           | LED COLOR CORRELATED TEMPERATURE (CCT): | N/A  |
| LAMP TYPE 1:              | Maximum 60W                  | LED COLOR RENDERING INDEX (CRI):        | N/A  |
|                           | Medium Base Bulb             | LED EFFICACY:                           | N/A  |
| BULB INCLUDED:            | No                           |                                         | N/A  |
| WATTS PER BULB:           | 60W                          |                                         | ,, . |
| TOTAL WATTAGE:            | 120W                         | ENERGY EFFICIENT:                       | No   |
| DIMMABLE:                 | Yes                          | LIGHTING AMPS:                          | N/A  |
| MATERIAL CONSTRUCTION:    | Steel                        | VOLTAGE:                                | 120V |
| ASSEMBLED DIMENSIONS:     | 5.9" H x 13.25" L x 13.25" D |                                         | 1201 |
| WEIGHT:                   | 6.19 lbs.                    |                                         |      |
| BACKPLATE DIMENSIONS:     | N/A                          |                                         |      |
| CANOPY/PLATE DIMENSIONS:  | N/A                          |                                         |      |
| GLASS/SHADE DIMENSIONS:   | 3.9" H × 10" L × 10" D       |                                         |      |
| GLASS/SHADE MATERIAL:     | Glass                        |                                         |      |
| GLASS/SHADE TYPE:         | Alabaster                    |                                         |      |
| GLASS/SHADE COLOR:        | White                        |                                         |      |