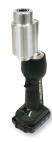

#### **BATTERY-HYDRAULIC DRIVER**

- Lightweight, compact design for easy navigation
- Auto-stop feature detects punch completion and automatically stops

11-TON