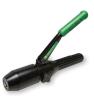

## MANUAL-HYDRAULIC DRIVER

- · Fast, easy, one-person operation
- Available in three driver orientations