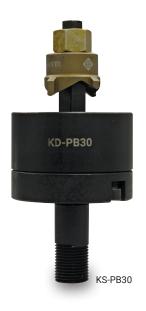

# for Stainless Steel

KS-PB22

| PUSHBUTTON<br>KNOCKOUT SET | SIZE    | PUNCH   | DIE     | DRAWSTUD | NUT    |
|----------------------------|---------|---------|---------|----------|--------|
| KS-PB22                    | 22.5 mm | KP-PB22 | KD-PB22 | DSPB     | 04445G |
| KS-PB30                    | 30.5 mm | KP-PB30 | KD-PB30 |          |        |

KS-PB30