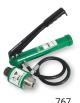

### **MANUAL-HYDRAULIC DRIVER**

- Compact, portable design packed with power
- Hand pump and foot pump options available

34288

8-TON