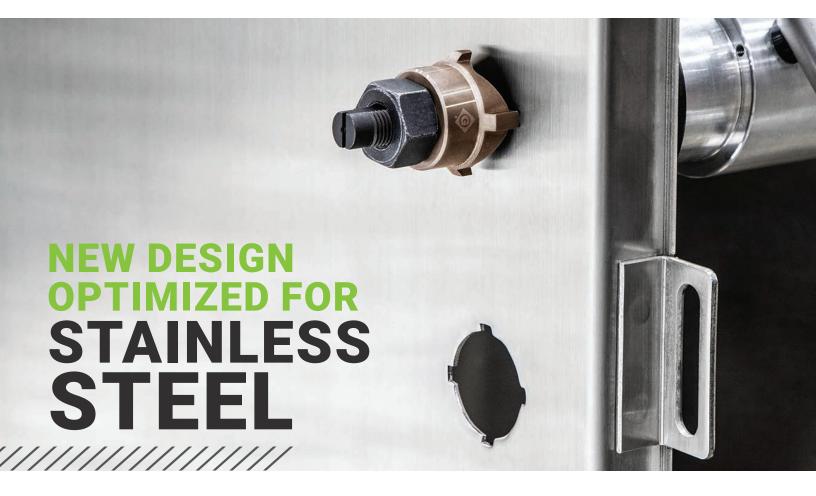

# **FASTER AND EASIER PUSHBUTTON INSTALLATION**

# **Specialized Knockout**

Punch and notch in one easy step for fast pushbutton (oiltight) installation

#### **New Die Design**

Optimized depth for widest range of materials and drivers

## **Easy Assembly**

Designed for use with any Greenlee hydraulic driver – no adapters required

## **Durable, High Grade Steel**

Provides maximum life in mild and stainless steel

# PUSHBUTTON KNOCKOUTS ////////