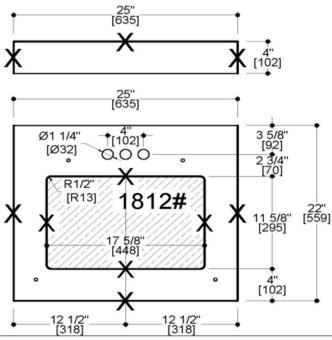

## **SPECIFICATIONS**

MATERIAL: Granite

TOOLS NEEDED FOR INSTALLATION: 100% silicone

**ASSEMBLED DIMENSIONS:**  $17" \text{ H} \times 25" \text{ L} \times 22" \text{ D}$ 

ASSEMBLED WEIGHT: 61 lbs.

FAUCET TYPE: Lav Centerset

NUMBER OF MOUNTING HOLES: 3

BOWL MATERIAL: Ceramic BACK SPLASH INCLUDED: Yes

COLOR: Black Pearl

NUMBER OF BOWLS:

**BOWL DIMENSIONS:** 7.4" H × 11.63" W × 17.63" D

BOWL SHAPE: Rectangle SINK THICKNESS: 0.75"

MOUNTING TYPE: Undermount

OVERFLOW HOLE: Yes

WARRANTY: |LEGAL FOR SALE IN CALIFORNIA: YE

I-Year limited warranty

Yes

TYPE: JOB:

ORDER CODE: APPROVALS: