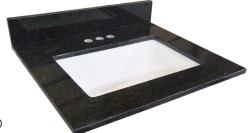

## Granite Vanity Top 25"

Black Pearl

NUMBER OF MOUNTING HOLES: 3

BOWL MATERIAL: Ceramic BACK SPLASH INCLUDED: Yes

COLOR: Black Pearl

NUMBER OF BOWLS:

**BOWL DIMENSIONS:** 7.4" H × 11.63" W × 17.63" D

BOWL SHAPE: Rectangle SINK THICKNESS: 0.75"