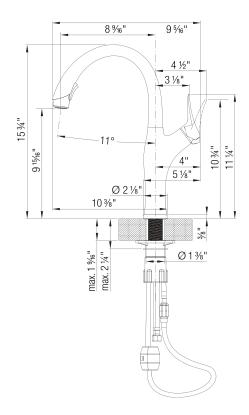

#### **Product Features**

- Pull-down, insulated handspray with dual selectable spray patterns
- 180° swivel for optimal range of motion
- Solid brass construction
- Ceramic disc cartridge
- 1.5 GPM (Gallons Per Minute) flow rate