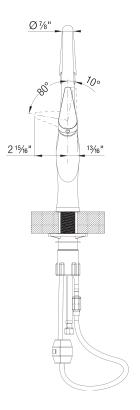

#### **Product Features**

- Pull-down, insulated handspray with dual selectable spray patterns
- 180° swivel for optimal range of motion
- Solid brass construction
- Ceramic disc cartridge
- 1.5 GPM (Gallons Per Minute) flow rate