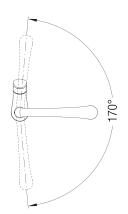

#### **Product Features**

- Pull-down, insulated handspray with dual selectable spray patterns
- 180° swivel for optimal range of motion
- Solid brass construction
- Ceramic disc cartridge
- 1.5 GPM (Gallons Per Minute) flow rate