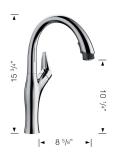

#### **Product Features**

- Pull-down, insulated handspray with dual selectable spray patterns
- 180° swivel for optimal range of motion
- Solid brass construction
- Ceramic disc cartridge
- 1.5 GPM (Gallons Per Minute) flow rate