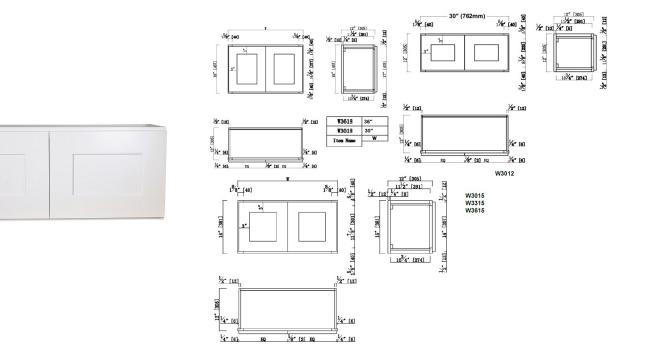

## 561639 RTA KITCHEN CABINETS

Brookings Unassembled Shaker Wall Kitchen Cabinet 30×15×12 White

## SPECIFICATIONS

| MATERIAL CONSTRUCTION:        | Wood                    | NUMBER OF SHELVES:              | 0                    |
|-------------------------------|-------------------------|---------------------------------|----------------------|
| WOOD SPECIES:                 | Maple                   | SHELF STYLE:                    | N/A                  |
| ASSEMBLED DIMENSIONS:         | 15" H × 30" L × 12" D   | ADJUSTIBLE SHELVES:             | N/A                  |
| ASSEMBLED WEIGHT:             | 25.44 lbs.              | SHELF ADJUSTIBILITY INCREMENTS: | N/A                  |
| KITCHEN CABINET TYPE:         | Wall                    | SHELF DIMENSIONS:               | N/A                  |
| MOUNTING TYPE:                | Wall Mount              | SHELF THICKNESS:                | N/A                  |
| CONSTRUCTION TYPE:            | Face Frame              | SHELF MATERIAL:                 | N/A                  |
| HINGE STYLE:                  | Soft Close              | FACE FRAME MATERIAL:            | Solid Maple          |
| DOOR STYLE:                   | 2 HDF shaker doorss     | SIDES MATERIAL:                 | Plywood              |
| DRAWER DIMENSIONS 1:          | N/A                     | BOTTOM MATERIAL:                | Plywood              |
|                               | N/A<br>N/A              | BACK PANEL MATERIAL:            | Plywood              |
| DRAWER DIMENSIONS 2:          |                         | BACK BRACE MATERIAL:            | Wood                 |
| DRAWER DIMENSIONS 3:          |                         | TOE KICK INSET WIDTH:           | N/A                  |
| DWR BOX MATERIAL:             |                         | TOOLS NEEDED FOR INSTALLATION:  | Phillips Screwdriver |
| DWR CONSTRUCTION:             | N/A                     |                                 | Mallet Wood Glue     |
| DWR GLIDE:                    | N/A                     | FASTENER TYPE:                  | Wood Screw           |
| FAKE DWR QTY:                 | 0                       |                                 |                      |
| FAKE DWR LOCATION:            | N/A                     | CARB TYPE:                      |                      |
| WARRANTY:                     | I-Year limited warranty | JOB:                            |                      |
| LEGAL FOR SALE IN CALIFORNIA: | Yes                     | ORDER CODE:                     |                      |
| CARB COMPLIANT:               | CARB Phase 2            | APPROVALS:                      |                      |
| TSCA TITLE IV COMPLIANT:      | Yes                     | COMPLIANT                       |                      |
|                               |                         |                                 |                      |