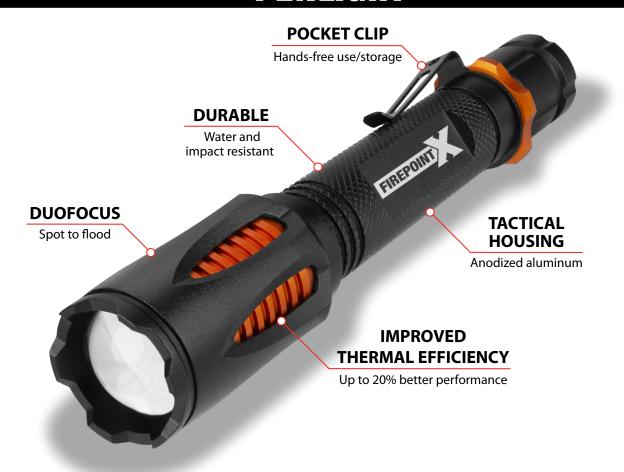

- Adjustable DuoFocus beam goes from spot to flood
- Super bright LED never needs replacing
- Anodized tactical aluminum housing with pocket clip
- Water and impact resistant
- Specifications: 303 lumens on high, 65 lumens on low, 1 hour runtime on high, 2 hour runtime on low, 133mm total length
- Requires 2AAA batteries (included)