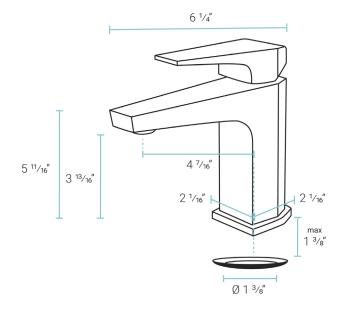

### Specifications:

- N.W: 3.55 lb.
- L: 6  $\frac{1}{4}$ " x W: 2  $\frac{1}{16}$ " x H: 5  $\frac{11}{16}$ " Water supply line: 21  $\frac{11}{16}$ "