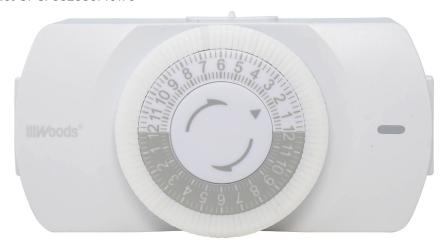

## Indoor 24-hour Heavy Duty Mechanical Timer with Nightlight, 2 Grounded Outlets

- Great for automating lamps to give home a lived-in look and improve security
- 96 pins programmable in 15 minutes intervals repeats daily
- Nightlight automatically turns on in the absence of light
- Product Information: