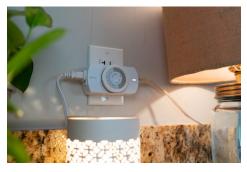

## Indoor 24-hour Heavy Duty Mechanical Timer with Nightlight, 2 Grounded Outlets

- Great for automating lamps to give home a lived-in look and improve security
- 96 pins programmable in 15 minutes intervals repeats daily
- Nightlight automatically turns on in the absence of light
- Product Information: