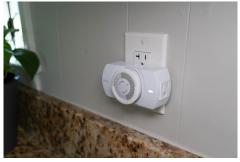

## Indoor 24-hour Heavy Duty Mechanical Timer with Nightlight, 2 Grounded Outlets

- Great for automating lamps to give home a lived-in look and improve security
- 96 pins programmable in 15 minutes intervals repeats daily
- Nightlight automatically turns on in the absence of light
- Product Information: