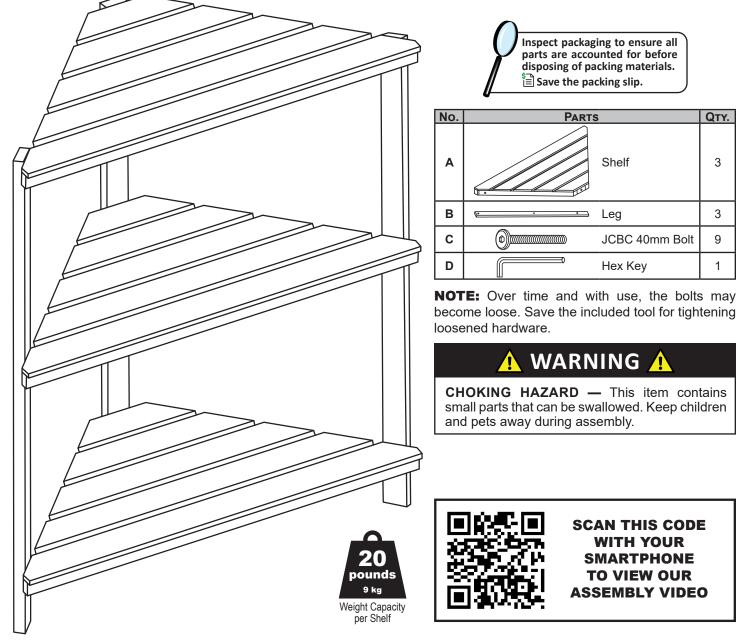

# **3-TIER CORNER PLANT STAND** LAM-646

Review all assembly and care instructions carefully before using this product. Save this manual for future reference. Assemble components on a soft, clean surface to avoid damaging the finish.

### ASSEMBLY

NOTE: Do not fully tighten any bolts until all components have been loosely assembled. If bolts are tightened too soon, mounting holes may not align, and parts may not easily fit together.

- 1. Connect Leg (B) to Shelf (A) by hand-tightening three JCBC 40mm Bolts (C).
- 2. Repeat step 1 until all legs have been attached to shelves
- 3. Gently tighten all bolts using Hex Key (D).

**TIP:** To prevent water staining, use protective barriers, such as a plant saucer, between plants and the wooden surfaces.