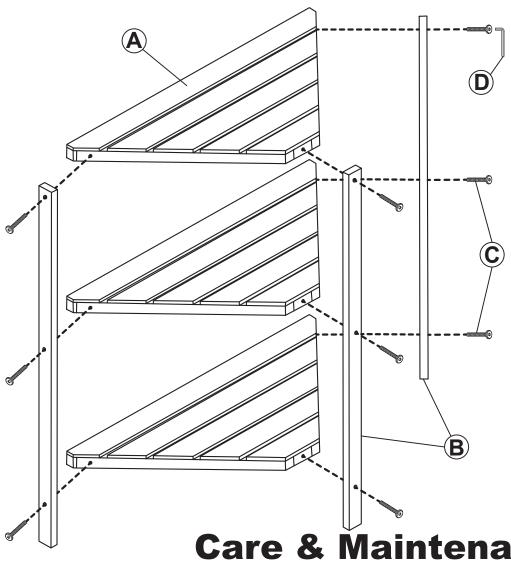

### ASSEMBLY

NOTE: Do not fully tighten any bolts until all components have been loosely assembled. If bolts are tightened too soon, mounting holes may not align, and parts may not easily fit together.

- 1. Connect Leg (B) to Shelf (A) by hand-tightening three JCBC 40mm Bolts (C).
- 2. Repeat step 1 until all legs have been attached to shelves
- 3. Gently tighten all bolts using Hex Key (D).

**TIP:** To prevent water staining, use protective barriers, such as a plant saucer, between plants and the wooden surfaces.