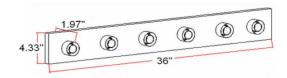

DIMMABLE: Yes

MATERIAL CONSTRUCTION:

**ASSEMBLED DIMENSIONS:** 4.33" H × 36" L × 1.97" D

WEIGHT: 4.75 lbs.

**BACKPLATE DIMENSIONS:** N/A CANOPY/PLATE DIMENSIONS: N/A **GLASS/SHADE DIMENSIONS:** N/A **GLASS/SHADE MATERIAL:** N/A GLASS/SHADE TYPE: N/A **GLASS/SHADE COLOR:** N/A