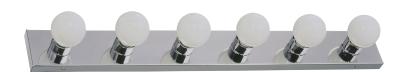

## 6-Light Vanity Light Polished Chrome

## **SPECIFICATIONS**

MOUNTING: Wall Mount

SLOPED CEILING ADAPTABLE:

LAMPTYPE I: Maximum 60W

Medium Base Bulb

**BULB INCLUDED:** 

WATTS PER BULB: 60W

TOTAL WATTAGE: 360W