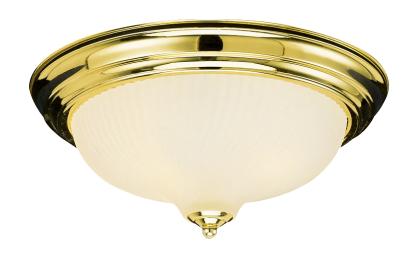

## 2-Light Ceiling Light Polished Brass

ASSEMBLED DIMENSIONS: 5.75" H x 13.25" L x 13.25" D

WEIGHT: 3.70 lbs.

**BACKPLATE DIMENSIONS:** N/A

CANOPY/PLATE DIMENSIONS: n/a" H x 13" D

**GLASS/SHADE DIMENSIONS:** 3.82" H × 10.07" L × 10.07" D

**GLASS/SHADE MATERIAL:** Glass GLASS/SHADE TYPE: Frosted **GLASS/SHADE COLOR:** White