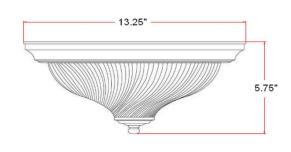

ASSEMBLED DIMENSIONS: 5.75" H x 13.25" L x 13.25" D

WEIGHT: 3.70 lbs.

**BACKPLATE DIMENSIONS:** N/A

CANOPY/PLATE DIMENSIONS: n/a" H x 13" D

**GLASS/SHADE DIMENSIONS:** 3.82" H × 10.07" L × 10.07" D

**GLASS/SHADE MATERIAL:** Glass GLASS/SHADE TYPE: Frosted **GLASS/SHADE COLOR:** White