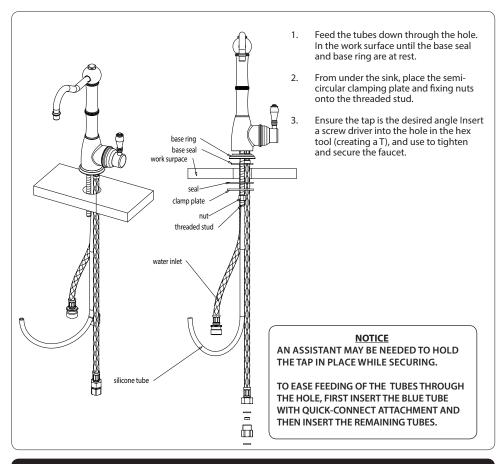

#### **Preparation Check Box for Installer**

Flush the plumbing system before installing the kitchen product

Once unpacked, remove nut and clamping plate ready for installation.

- Unpack the hot water dispenser on a firm

  flat surface.
- Carefully straighten the tubing from the bottom of the dispenser.
- 3. Ensure the base ring and the O seal are in place.

### Attach silicone tube using the clip

Attach to the tank inlet