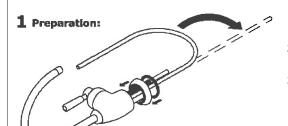

#### **Preparation Check Box for Installer**

Flush the plumbing system before installing the kitchen product

Once unpacked, remove nut and clamping plate ready for installation.

- Unpack the hot water dispenser on a firm

  flat surface.
- Carefully straighten the tubing from the bottom of the dispenser.
- 3. Ensure the base ring and the O seal are in place.