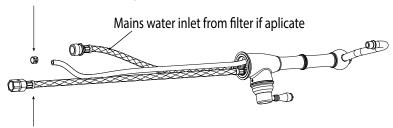

d understand the instruction manual that accompanies your Perrin and Rowe heater tank unit.

To avoid perminent damage to the heater tank it is important not to plug the unit until indicated in heater tank installation manual. Only operate the tank after it is filled with water.

In addition to the guide below it is essential that the written information is carefully read and understood.

#### **Preparation Check Box for Installer**

Flush the plumbing system before installing the kitchen product

Once unpacked, remove nut and clamping plate ready for installation.



- Unpack the hot water dispenser on a firm

  flat surface.
- Carefully straighten the tubing from the bottom of the dispenser.
- 3. Ensure the base ring and the O seal are in place.

### Attach silicone tube using the clip



Attach to the tank inlet

#### Installation & User Guide





# PLEASE ENSURE YOU HAVE READ & UNDERSTOOD THE PERRIN AND ROWE TANK GUIDE BEFORE USE.

#### **BEFORE USE**

- If further building work is to be carried out in the vicinity, cover the faucet to avoid damaging the finish.
- Please ensure that the installation complies with local plumbing codes.

#### **CARE & MAINTENANCE**

Wipe down after use to avoid water spotting and mineral build up.

Occasional cleaning with warm soapy water, followed by a polish with a soft cloth is all that is required to keep the plated finish in good condition.

Don't use abrasive liquids, powders, or pads to clean the shower. Don't use any products with ammonia, bleach, or limescale remover. You will damage the plated finish and void your quarantee.