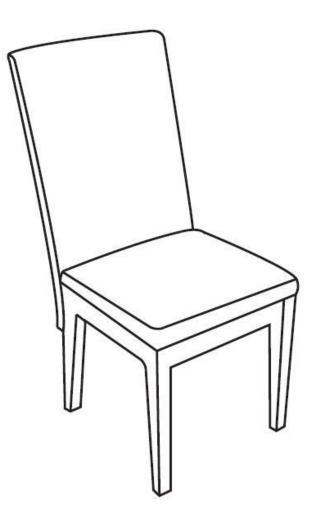

Wynden Hall HOME DECOR

brooklyn + max

## JENNINGS / SOMERVILLE / TREMONT

# **DINING CHAIR**

MODEL # AXCDCHR-009-GL







brooklyn + max™



### Questions, problems, assembly help, missing parts?

No need to return the product, we will gladly help and ship your replacement parts free of charge Please call Customer Service at 1-866-518-0120 ext. 262 Monday to Friday between 9 am – 4 pm EST or go to <u>www.simpli-home.com/parts request</u>

In order to assist you in a timely manner, please have the following information ready:

Model # \_\_\_\_\_\_ Part Number or Letter \_\_\_\_\_\_

Purchased at \_\_\_\_\_\_ Date of Purchase \_\_\_\_\_\_

# If you wish to return the product, please contact the retailer where the product was purchased.

**IMPORTANT**: Please read this manual carefully before beginning assembly of this product. Keep this manual for future reference.

#### SAFETY INFORMATION

Identify all t