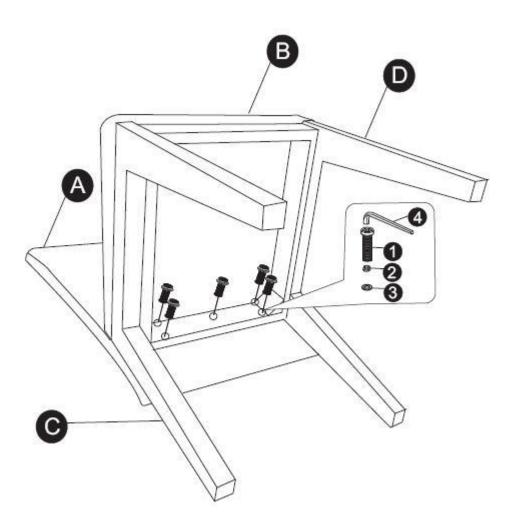

**STEP 3** 

Attach Seat (B) to Back (A) with Allen Key Screws (1), Lock Washers (2) and Washers (3).

Use Allen Key (4) to fully tighten the bolts.

STEP 4

Turn Chair right side up.