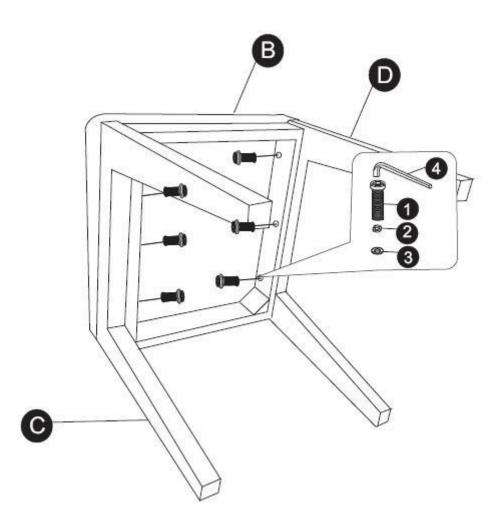

#### HARDWARE DESCRIPTION

**NEED HELP?** For help with assembly or if you are missing a part, Please call customer service at 1-866-518-0120 ext. 262 (9 am to 4 pm EST)

**STEP 1** 

Attach Left Leg (C) and Right Leg (D) to Seat (B) with Allen Key Screws (1), Lock Washers (2) and Washers (3). Use Allen Key (4) to tighten. Do not over-tighten.

STEP 2

Place assembled Seat and Legs on a flat level surface to ensure it is level. If it is uneven, adjust the Left Leg (C) and Right Leg (D) to ensure the Chair is level and then fully tighten the bolts.