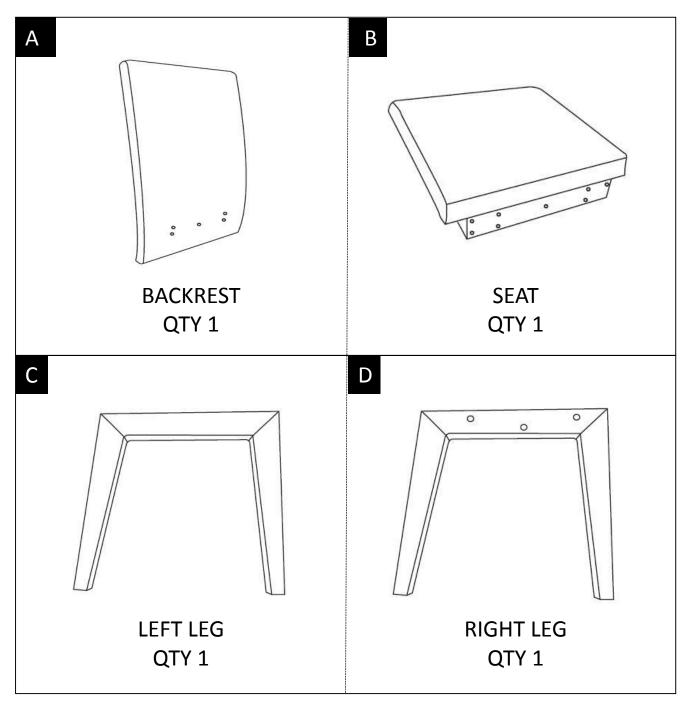

#### PARTS DESCRIPTION

**NEED HELP?** For help with assembly or if you are missing a part, Please call customer service at 1-866-518-0120 ext. 262 (9 am to 4 pm EST)

#### HARDWARE DESCRIPTION

**NEED HELP?** For help with assembly or if you are missing a part, Please call customer service at 1-866-518-0120 ext. 262 (9 am to 4 pm EST)

**STEP 1** 

Attach Left Leg (C) and Right Leg (D) to Seat (B) with Allen Key Screws (1), Lock Washers (2) and Washers (3). Use Allen Key (4) to tighten. Do not over-tighten.

STEP 2

Place assembled Seat and Legs on a flat level surface to ensure it is level. If it is uneven, adjust the Left Leg (C) and Right Leg (D) to ensure the Chair is level and then fully tighten the bolts.

**STEP 3** 

Attach Seat (B) to Back (A) with Allen Key Screws (1), Lock Washers (2) and Washers (3).

Use Allen Key (4) to fully tighten the bolts.

STEP 4

Turn Chair right side up.