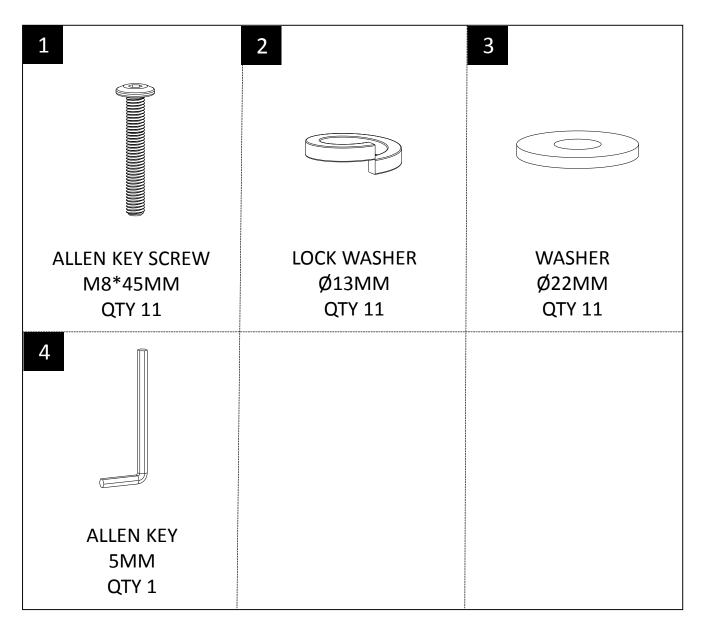

#### HARDWARE DESCRIPTION

**NEED HELP?** For help with assembly or if you are missing a part, Please call customer service at 1-866-518-0120 ext. 262 (9 am to 4 pm EST)

**STEP 1** 

Attach Left Leg (C) and Right Leg (D) to Seat (B) with Allen Key Screws (1), Lock Washers (2) and Washers (3). Use Allen Key (4) to tighten. Do not over-tighten.

**STEP 3** 

Attach Seat (B) to Back (A) with Allen Key Screws (1), Lock Washers (2) and Washers (3).

Use Allen Key (4) to fully tighten the bolts.

STEP 4

Turn Chair right side up.