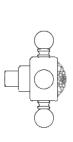

### 4-Port, 3-Way Diverter Trim Only

**ROHL Country Bath Collection** 

A2700LM-(Finish)/TO (Metal Lever)

A2700XM-(Finish)/TO (Cross Handle)

A2700LP-(Finish)/TO (Porcelain Lever)

A2700LH-(Finish)/TO (Hex Metal Lever)

A2700LC-(Finish)/TO (Swarovski® Crystal Lever)

A2700XC-(Finish)/TO (Swarovski® Crystal Cross Handle)