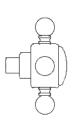

### 4-Port, 3-Way Diverter Trim Only

**ROHL Country Bath Collection** 

A2700LM-(Finish)/TO (Metal Lever)

A2700XM-(Finish)/TO (Cross Handle)

A2700LP-(Finish)/TO (Porcelain Lever)

A2700LH-(Finish)/TO (Hex Metal Lever)

A2700LC-(Finish)/TO (Swarovski® Crystal Lever)

A2700XC-(Finish)/TO (Swarovski® Crystal Cross Handle)