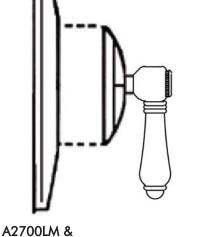

### 4-Port, 3-Way Diverter Trim Only

**ROHL Country Bath Collection** 

A2700LM-(Finish)/TO (Metal Lever)

A2700XM-(Finish)/TO (Cross Handle)

A2700LP-(Finish)/TO (Porcelain Lever)

A2700LH-(Finish)/TO (Hex Metal Lever)

#### **FEATURES**

- Solid brass construction
- Backplate and dome with handle
- Must order AC27-FINISH/BO rough to complete package