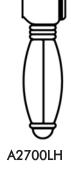

### 4-Port, 3-Way Diverter Trim Only

**ROHL Country Bath Collection** 

A2700LM-(Finish)/TO (Metal Lever)

A2700XM-(Finish)/TO (Cross Handle)

A2700LP-(Finish)/TO (Porcelain Lever)

A2700LH-(Finish)/TO (Hex Metal Lever)

A2700LC-(Finish)/TO (Swarovski® Crystal Lever)

A2700XC-(Finish)/TO (Swarovski® Crystal Cross Handle)