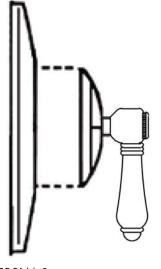

### 4-Port, 3-Way Diverter Trim Only

**ROHL Country Bath Collection** 

A2700LM-(Finish)/TO (Metal Lever)

A2700XM-(Finish)/TO (Cross Handle)

A2700LP-(Finish)/TO (Porcelain Lever)

A2700LH-(Finish)/TO (Hex Metal Lever)

#### **FEATURES**

- Solid brass construction
- Backplate and dome with handle
- Must order AC27-FINISH/BO rough to complete package