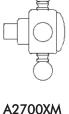

### 4-Port, 3-Way Diverter Trim Only

**ROHL Country Bath Collection** 

A2700LM-(Finish)/TO (Metal Lever)

A2700XM-(Finish)/TO (Cross Handle)

A2700LP-(Finish)/TO (Porcelain Lever)

A2700LH-(Finish)/TO (Hex Metal Lever)

A2700LC-(Finish)/TO (Swarovski® Crystal Lever)

A2700XC-(Finish)/TO (Swarovski® Crystal Cross Handle)