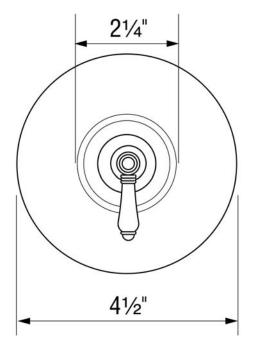

### 4-Port, 3-Way Diverter Trim Only

**ROHL Country Bath Collection** 

A2700LM-(Finish)/TO (Metal Lever)

A2700XM-(Finish)/TO (Cross Handle)

A2700LP-(Finish)/TO (Porcelain Lever)

A2700LH-(Finish)/TO (Hex Metal Lever)

#### **FEATURES**

- Solid brass construction
- Backplate and dome with handle
- Must order AC27-FINISH/BO rough to complete package