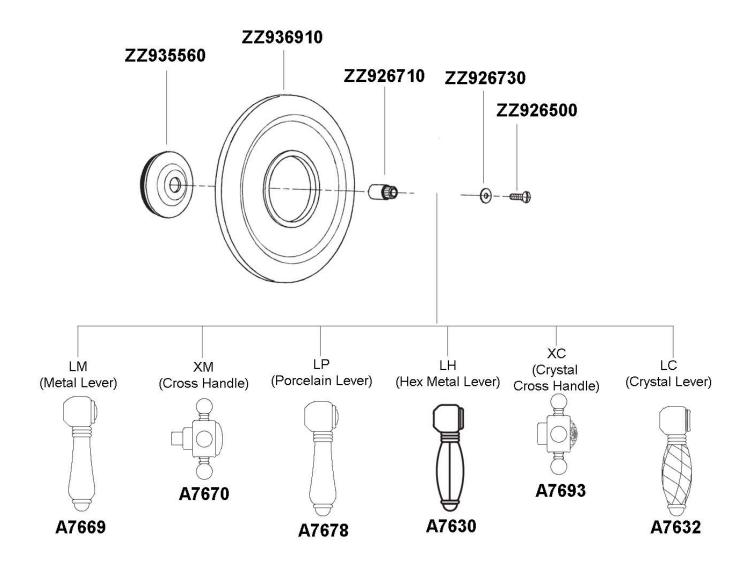

### 4-Port, 3-Way Diverter Trim Only

**ROHL Country Bath Collection** 

A2700LM-(Finish)/TO (Metal Lever)

A2700XM-(Finish)/TO (Cross Handle)

A2700LP-(Finish)/TO (Porcelain Lever)

A2700LH-(Finish)/TO (Hex Metal Lever)

A2700LC-(Finish)/TO (Swarovski® Crystal Lever)

A2700XC-(Finish)/TO (Swarovski® Crystal Cross Handle)

#### **FEATURES**

- Solid brass construction
- Backplate and dome with handle
- Must order AC27-FINISH/BO rough to complete package

### **COLORS/FINISHES**

- Polished Chrome
- Polished Nickel
- Satin Nickel
- Tuscan Brass
- Inca Brass
- Old Iron\*

# **WARRANTY**

- Limited Lifetime\*
- \* No Warranty on Tuscan Brass Finish (TCB)



\*Old Iron finish only available for A2700LM and A2700XM















A2700XC

A2700LC

A2700LP



## A2700 Spare Parts