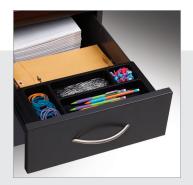

## **FEATURES**

- Precision ball-bearing suspension
- Box and file drawers feature full extension slides
- Core removable locks
- Full height end panels with leveling glides
- 11/8" thick durable laminate worksurface
- Radius profile edge-banding for enhanced comfort
- Grommet holes in desk top for cord management
- One pencil tray standard per desk
- · One drawer divider standard per box drawer
- Satin nickel arch pull handles
- Durable steel construction with non-porous surface is easy to clean and disinfect