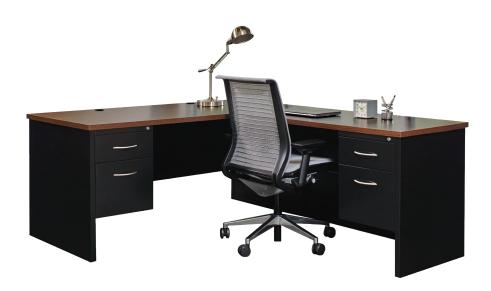

# MODULAR DESKS I SINGLE PEDESTAL DESK & RETURN

## **FEATURES**

- Precision ball-bearing suspension
- Box and file drawers feature full extension slides
- Core removable locks
- Full height end panels with leveling glides
- 11/8" thick durable laminate worksurface
- Radius profile edge-banding for enhanced comfort
- Grommet holes in desk top for cord management
- One pencil tray standard per desk
- · One drawer divider standard per box drawer
- Satin nickel arch pull handles
- Durable steel construction with non-porous surface is easy to clean and disinfect

#### Left Corner Desk

- Left Return 29.5" H x 48" W x 24" D
- 30x66 Right Single Ped Desk 29.5"H x 66"W x 30" D
- 30x72 Right Single Ped Desk 29.5" H x 72" W x 36" D

## Right Corner Desk

- Right Return 29.5" H x 48" W x 24" D
- 30x66 Left Single Ped Desk 29.5"H x 66"W x 30" D
- 30x72 Left Single Ped Desk 29.5" H x 72" W x 36" D