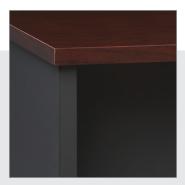

standard per box drawer
- Satin nickel arch pull handles
- Durable steel construction with non-porous surface is easy to clean and disinfect

## **DIMENSIONS**

#### Left Corner Desk

- Left Return 29.5" H x 48" W x 24" D
- 30x66 Right Single Ped Desk 29.5"H x 66"W x 30" D
- 30x72 Right Single Ped Desk 29.5" H x 72" W x 36" D

## Right Corner Desk

- Right Return 29.5" H x 48" W x 24" D
- 30x66 Left Single Ped Desk 29.5"H x 66"W x 30" D
- 30x72 Left Single Ped Desk 29.5" H x 72" W x 36" D

## **FINISHES**





Charcoal & Mahogany

## **STANDARDS & CERTIFICATIONS**







- Limited Lifetime Warranty
- Contains PB or MDF that complies with Phase 2 emission limits per California CARB rule 93120.2
- TSCA Title VI Compliant

## SHIPPING

- · FOB Calexico, CA
- · Country of Origin: Mexico