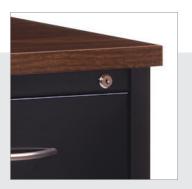

## **FEATURES**

- Precision ball-bearing suspension
- Box and file drawers feature full extension slides
- Core removable locks
- Full height end panels with leveling glides
- 11/8" thick durable laminate worksurface
- Radius profile edge-banding for enhanced comfort
- Grommet holes in desk top for cord management
- One pencil tray standard per desk
- · One drawer divider standard per box drawer
- Satin nickel arch pull handles
- Durable steel construction with non-porous surface is easy to clean and disinfect