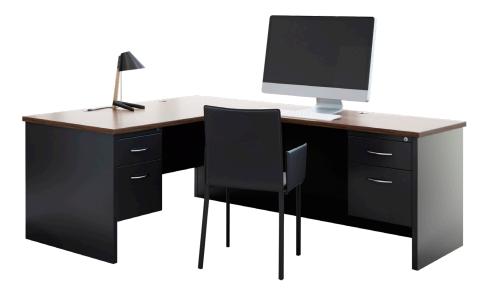

# MODULAR DESKS I SINGLE PEDESTAL DESK & RETURN

## **FEATURES**

- Precision ball-bearing suspension
- Box and file drawers feature full extension slides
- Core removable locks
- Full height end panels with leveling glides
- 11/8" thick durable laminate worksurface
- Radius profile edge-banding for enhanced comfort
- Grommet holes in desk top for cord management
- One pencil tray standard per desk
- · One drawer divider standard per box drawer
- Satin nickel arch pull handles
- Durable steel construction with non-porous surface is easy to clean and disinfect

#### Left Corner Desk

- Left Return 29.5" H x 48" W x 24" D
- 30x66 Right Single Ped Desk 29.5"H x 66"W x 30" D
- 30x72 Right Single Ped Desk 29.5" H x 72" W x 36" D

## Right Corner Desk

- Right Return 29.5" H x 48" W x 24" D
- 30x66 Left Single Ped Desk 29.5"H x 66"W x 30" D
- 30x72 Left Single Ped Desk 29.5" H x 72" W x 36" D