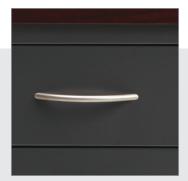

## **FEATURES**

- Precision ball-bearing suspension
- Box and file drawers feature full extension slides
- Core removable locks
- Full height end panels with leveling glides
- 11/8" thick durable laminate worksurface
- Radius profile edge-banding for enhanced comfort
- Grommet holes in desk top for cord management
- One pencil tray standard per desk
- · One drawer divider standard per box drawer
- Satin nickel arch pull handles
- Durable steel construction with non-porous surface is easy to clean and disinfect