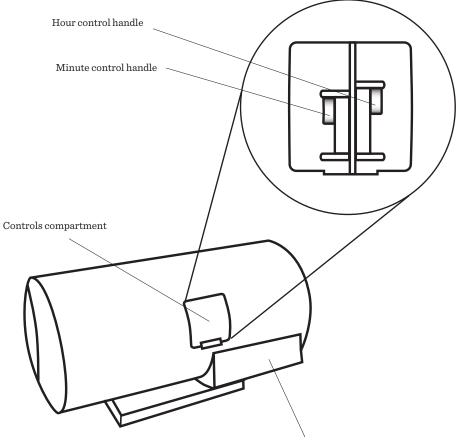

## SETTING INSTRUCTIONS

- 1. Remove the Controls Compartment door and zero the minute flaps by gently and repeatedly pushing down the Minute Control Handle. Stop at any whole hour (ex: 11:00 am).
- 2. Remove the Battery Compartment cover, remove and unwrap the Battery (included), and re-insert the Battery by referencing the orientation diagram inside the compartment.
- 3. Set the correct hour time by gently and repeatedly pushing down the Hour Control Handle.
- 4. Set the correct minute time by gently and repeatedly pushing down the Minute Control Handle, stopping one minute ahead of the correct time.