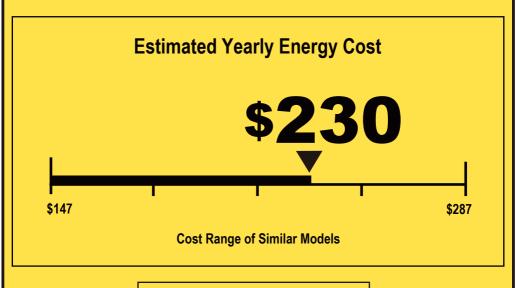

## ERECYCUDE Room Air Conditioner Denali Aire

Without Reverse Cycle
With Louvered Sides

Denali Aire Model 3DANCH24K Capacity: 23,700/23,300 BTUs

**9.4** 

**Combined Energy Efficiency Ratio** 

Your cost will depend on your utility rates and use.

- Cost range based only on models of similar capacity without reverse cycle and with louvered sides.
- Estimated energy cost based on a national average electricity cost of 13 cents per kWh and a seasonal use of 8 hours a day over a 3 month period.
- For more information, visit www.ftc.gov/energy.