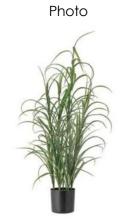

# Sole responsible manufacturer and importer: Bloomingville A/S

Lene Haus Vej 1-5, DK - 7430 lkast

Item no. 82061503

Item name Grass Plant, Green, Artificial Flowers

Material PE (Polyethylene), Iron, EPS (Expandable Polystyre

Size Ø12,5xH92 cm