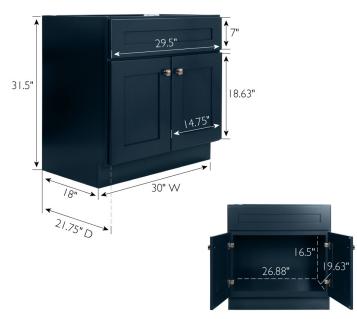

Brookings Unassembled, 2-Door Vanity, 30x21.73x31.5 in. Dark Night

## **SPECIFICATIONS**

MATERIAL CONSTRUCTION: Wood
ASSEMBLY REQUIRED: Yes

TOOLS NEEDED FOR ASSEMBLY: Phillips Screwdriver

**ASSEMBLED DIMENSIONS:**  $31.5" \text{ H} \times 30" \text{ L} \times 21.73" \text{ D}$ 

ASSEMBLED WEIGHT: 56 lbs.

HINGE STYLE: Soft Close

DOOR STYLE: 2 Shaker Doors

CONSTRUCTION TYPE: Face Frame
FACE FRAME MATERIAL: Solid Wood
SIDES MATERIAL: Plywood
BOTTOM MATERIAL: Plywood
TOE KICK INSET WIDTH: 3"
BACK PANEL MATERIAL: Plywood