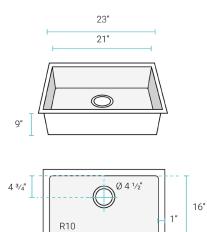

#### Features:

- Durable, 18G stainless steel
- Sleek, easy-to-clean R10 corners
- Sound absorbing pads
- Cross breaks for complete drainage
- 9" Basin depth

## Specifications:

- N.W: 11.0 lb.

- L: 23" x W: 18" x H: 9"