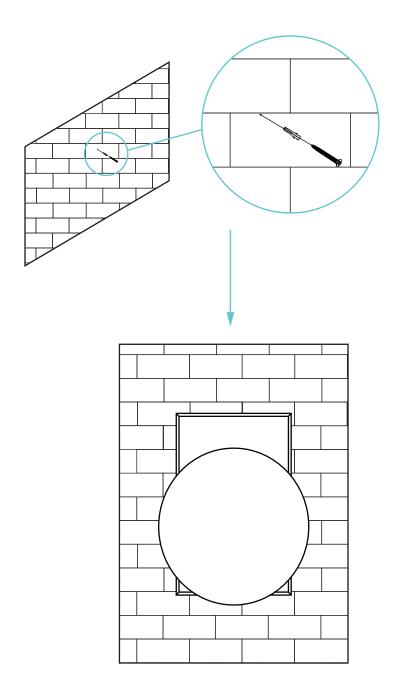

#### For Wall Stud Installation

 Measure the distance of the pre-attached hanging brackets and insert the 40mm screws directly into the stud locations.

# 2 For Drywall Installation

- Measure the distance of the pre-attached hanging brackets and make a pilot hole on the marked locations.
- Insert plastic anchors into the pilot holes, then insert the 40mm screws into each plastic anchor.