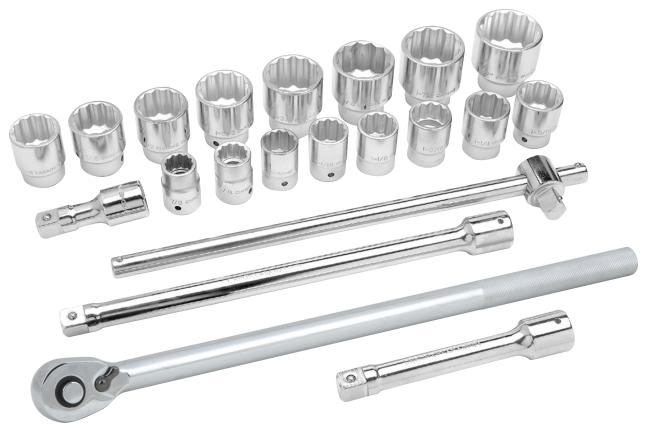

## 21-PC 3/4 IN. DR. SAE 12 PT SOCKET SET

- Socket openings feature recessed corners to reduce fastener rounding.
- Chrome vanadium alloy steel construction for added strength and durability.
- Polished nickel chrome plated finish resists corrosion.
- Set includes: 1pc. 3/4" dr. 72 gear teeth quick release ratchet, 1pc each 4, 8 and 16" extensions, 1pc. 3/4" dr. 18" sliding T-handle and 16pc 12pt standard sockets.
- Durable storage case included.
- 12pt Socket Sizes: 7/8, 15/16, 1, 1 1/16, 1 1/8, 1 3/16, 1 1/4, 1 5/16, 1 3/8, 1 7/16, 1 1/2, 1 5/8, 1 3/4, 1 13/16, 1 7/8 and 2".