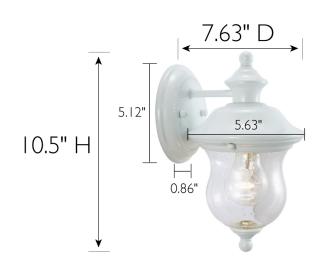

ASSEMBLED DIMENSIONS: 5.63" L × 10.5" H × 7.63" D

WEIGHT: 2.16 lbs.

5.12" H × 5.12" W **BACKPLATE DIMENSIONS:** 

CANOPY CEILING DIMENSIONS: N/A **GLASS/SHADE DIMENSIONS:** N/A **GLASS/SHADE MATERIAL:** Glass **GLASS/SHADE TYPE:** Seedy **GLASS/SHADE COLOR:** Clear