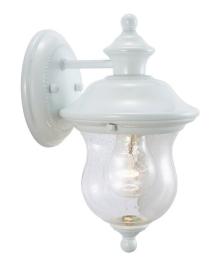

## Highland I-Light Outdoor Wall Light White

ASSEMBLED DIMENSIONS: 5.63" L × 10.5" H × 7.63" D

WEIGHT: 2.16 lbs.

5.12" H × 5.12" W **BACKPLATE DIMENSIONS:** 

CANOPY CEILING DIMENSIONS: N/A **GLASS/SHADE DIMENSIONS:** N/A **GLASS/SHADE MATERIAL:** Glass **GLASS/SHADE TYPE:** Seedy **GLASS/SHADE COLOR:** Clear