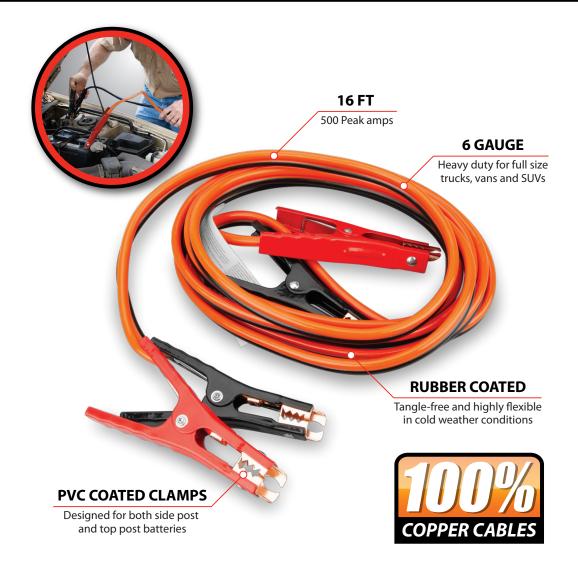

## 6GA 16' BATTERY JUMPER CABLES

| Item # | Inner | Master | UPC          | Packaging |
|--------|-------|--------|--------------|-----------|
| W1668  | 0     | 6      | 039564152993 | Color Box |

- and SUVs
- Red/black PVC-coated alligator clamps for easy identification
- Tangle-free rubber coated cables are highly flexible in cold weather conditions
- Jaws are designed for both side post and top post batteries
- Heavy duty for full size trucks, vans
  6 Gauge, 16 foot, 400 AMP/500 AMP peak
  - All weather use
  - 100% Copper cable provides unparalleled conductivity
  - Operating temperature range: -50.8 to 158 degrees F (-46 to 75 degrees