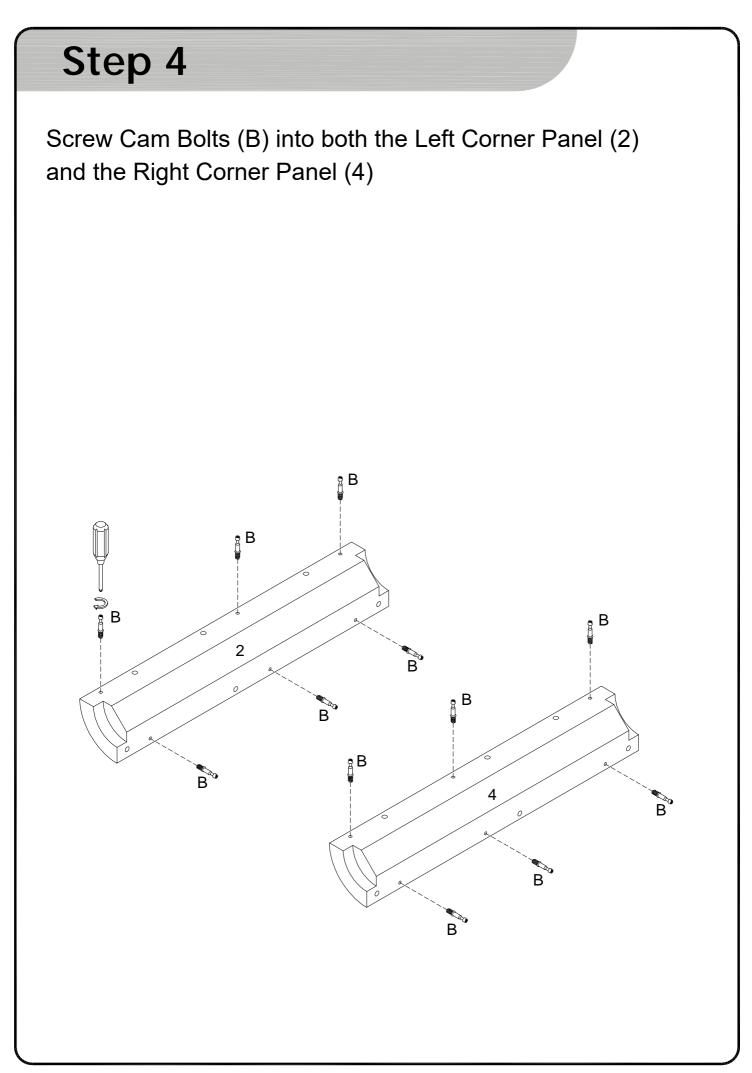

Secure the Drawer Support Panel (9) to the bottom of the Drawer Divider (8) using 50mm Screws (G).

Attach the Left Corner Panel (2) to the Left Side Panel (3). Secure with Cam Locks (C). Following the same steps, attach the Right Corner Panel (4) to the Right Side Panel (5). Secure with Cam Locks (C).