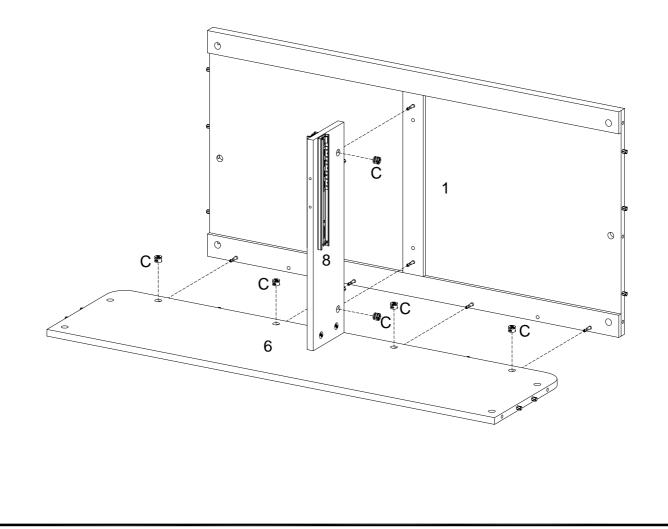

Attach the Drawer Divider (8) to the Back Panel (6) using Cam Locks (C). Use a screwdriver to secure.

Now, you'll attach the Desktop Panel (1) to the Back Panel (6) and the Drawer Divider (8). Using Cam Locks (C), secure with a screwdriver.

Attach the Left Side Panel (3) and Left Corner Panel (2) to the body of the Desk. It will attach to the Desktop Panel (1), Drawer Support Panel (9), Back Panel (6), and Support Panel (7). Secure with Cam Locks (C).