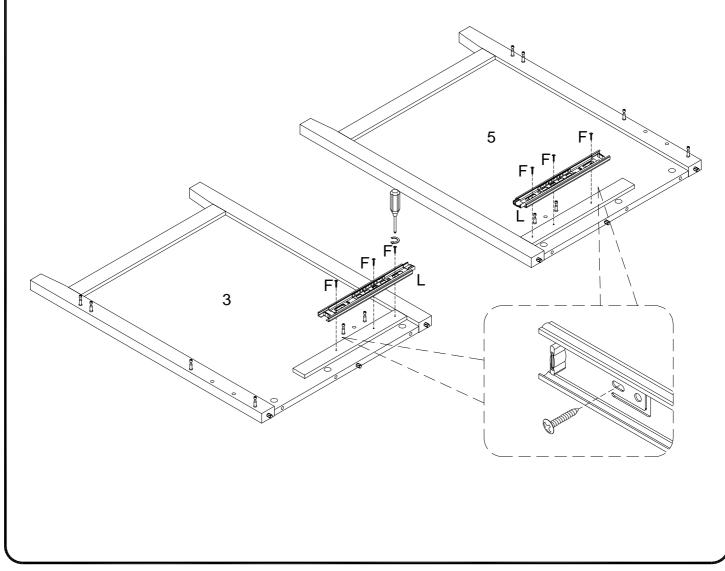

Here we go. Start with your Desktop Panel (1). Attach Cam Bolts (B) and insert Wooden Dowels (A).

Grab your Left Side Panel (3) and your Right Side Panel (5). Attach Cam Bolts (B) and insert Wooden Dowels (A).

You guessed it, more Cam Bolts! Screw the Cam Bolts (B) into the Left Front Drawer Panel (15) and Right Front Drawer Panel (16).

Take the Drawer Glides (L) and detach the drawer members from the cabinet members. You can do so by pushing up on the plastic lever that's pictured here.

Attach one Drawer Glide (L) cabinet member to the Left Side Panel (3) and one to the Right Side panel (5) using 12mm Screws (F).

Next, you will attach a Drawer Glide (L) cabinet member on each side of the Drawer Divider (8). Ensure that you are matching to the correct sides according to the diagram.