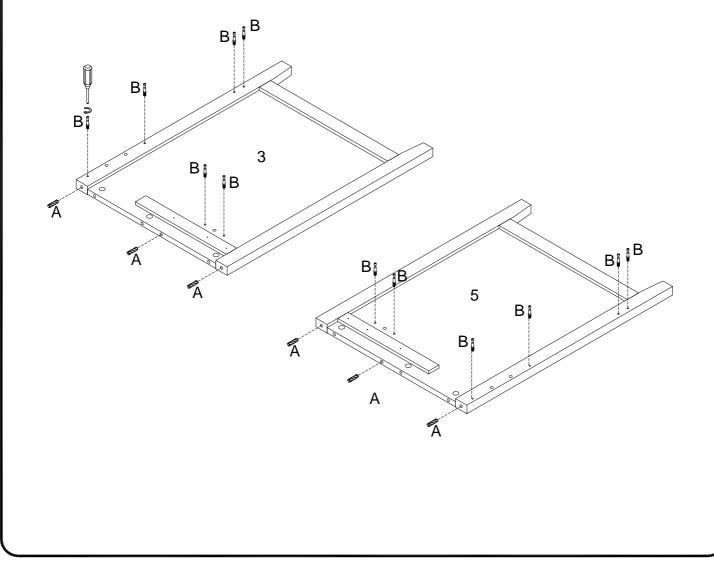

Here we go. Start with your Desktop Panel (1). Attach Cam Bolts (B) and insert Wooden Dowels (A).

Grab your Left Side Panel (3) and your Right Side Panel (5). Attach Cam Bolts (B) and insert Wooden Dowels (A).