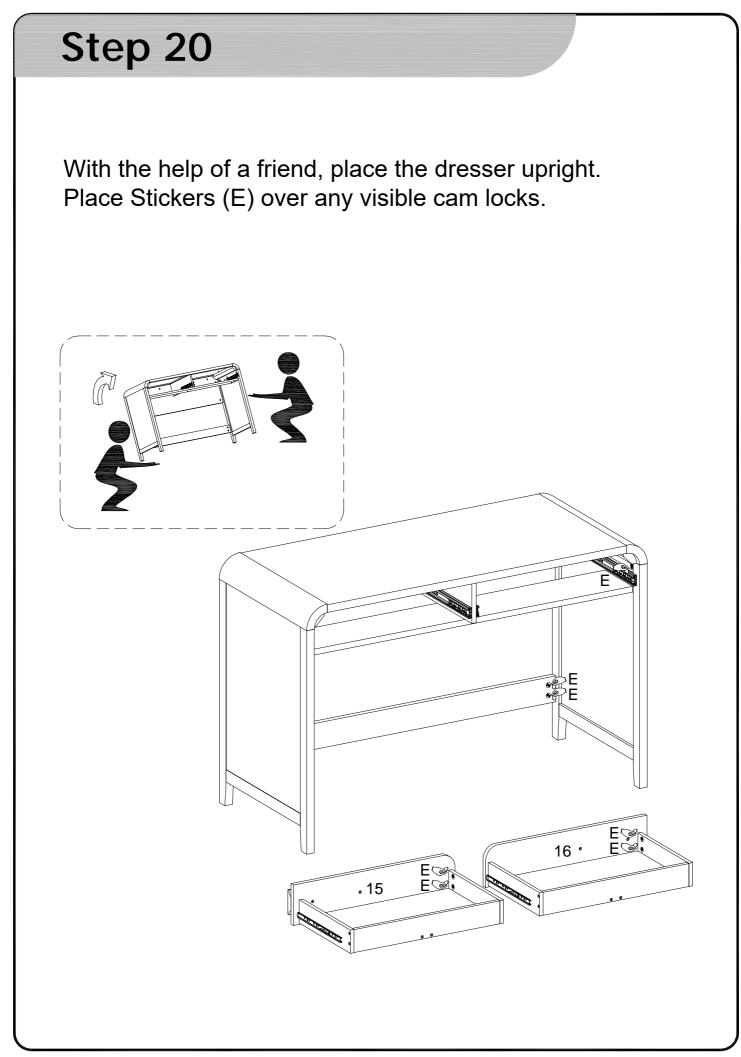

Insert drawers into place by lining up the cabinet member and drawer member pieces of your Drawer Glides (L). And there you have it! Good work, enjoy your new desk!

Congratulations on your new piece of furniture!