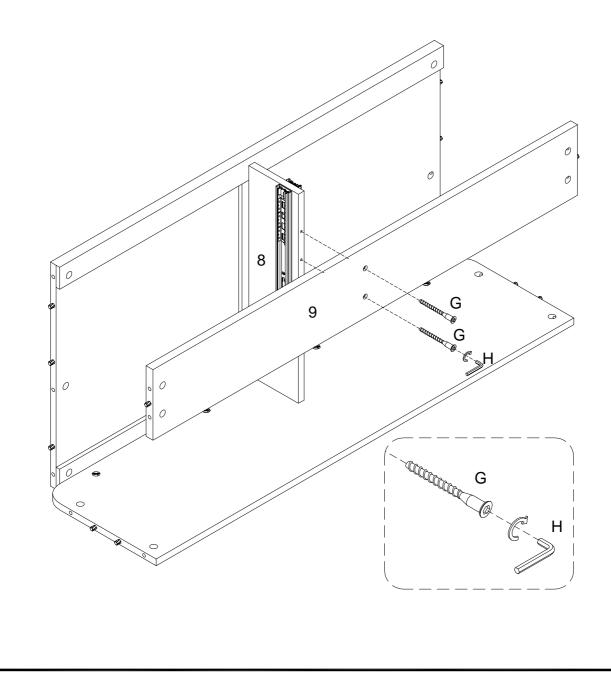

Secure the Drawer Support Panel (9) to the bottom of the Drawer Divider (8) using 50mm Screws (G).

Attach the Left Corner Panel (2) to the Left Side Panel (3). Secure with Cam Locks (C). Following the same steps, attach the Right Corner Panel (4) to the Right Side Panel (5). Secure with Cam Locks (C).