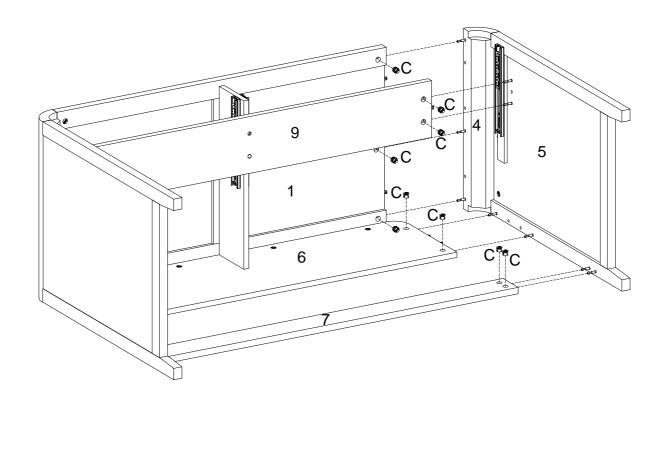

Attach the Left Side Panel (3) and Left Corner Panel (2) to the body of the Desk. It will attach to the Desktop Panel (1), Drawer Support Panel (9), Back Panel (6), and Support Panel (7). Secure with Cam Locks (C).

Repeat the same process with the Right Side Panel (5) and Right Corner Panel (4). Secure with Cam Locks (C).

Attach the two Drawer Pulls (17) to the Drawer Fronts (15) and (16). Ensure that they are facing the correct direction and then secure with 22m Bolt (J).