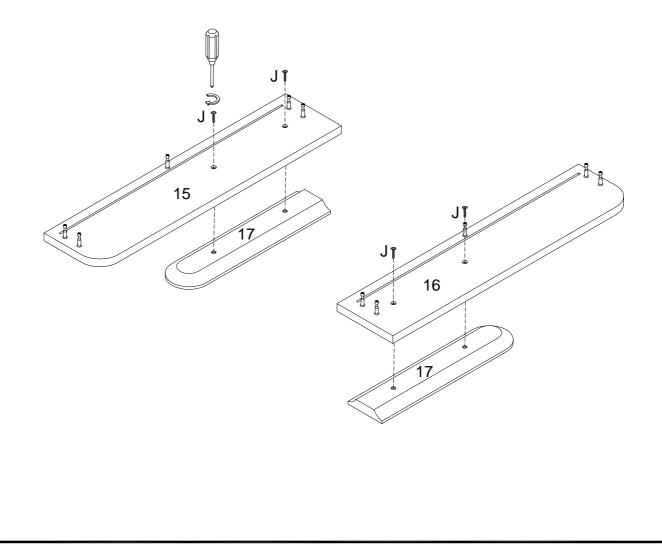

Repeat the same process with the Right Side Panel (5) and Right Corner Panel (4). Secure with Cam Locks (C).

Attach the two Drawer Pulls (17) to the Drawer Fronts (15) and (16). Ensure that they are facing the correct direction and then secure with 22m Bolt (J).

Secure Drawer Support (14) into the Back Drawer Panel (12) and secure with 38mm Screws (K). Then attach Front Drawer Panels (15) and (16) to the Drawer Support (14) using Cam Locks (D).

Flip the drawer over and secure Front Drawer Panels (15) and (16) to both Side Panels (10) and (11) using Cam Locks (D).