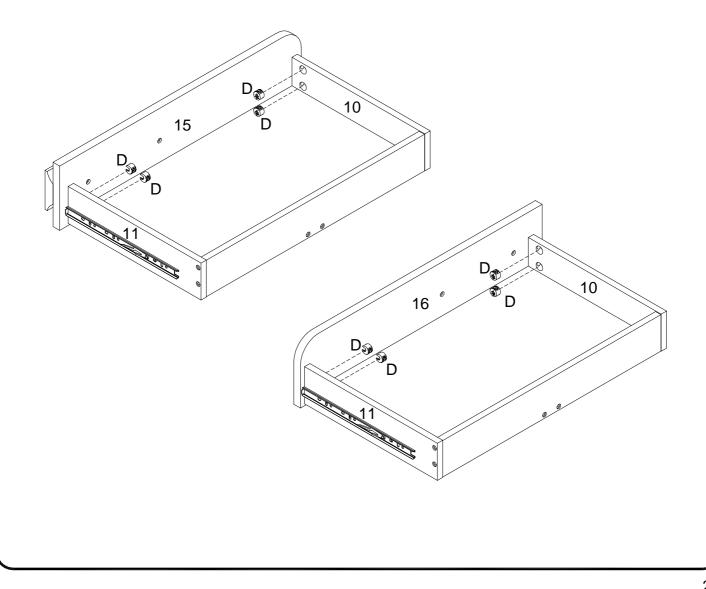

Secure Drawer Support (14) into the Back Drawer Panel (12) and secure with 38mm Screws (K). Then attach Front Drawer Panels (15) and (16) to the Drawer Support (14) using Cam Locks (D).

Flip the drawer over and secure Front Drawer Panels (15) and (16) to both Side Panels (10) and (11) using Cam Locks (D).