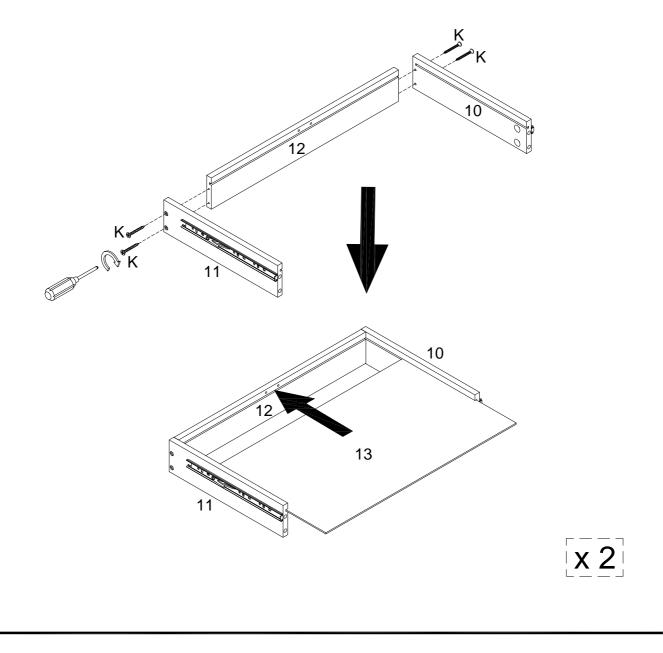

Let's construct the drawers. Attach the Left Drawer Panel (10) and the Right Drawer Panel (11) to the Back Drawer Panel (12) using 38mm Screws (K). Insert the Bottom Drawer Panel (13) using the guides.