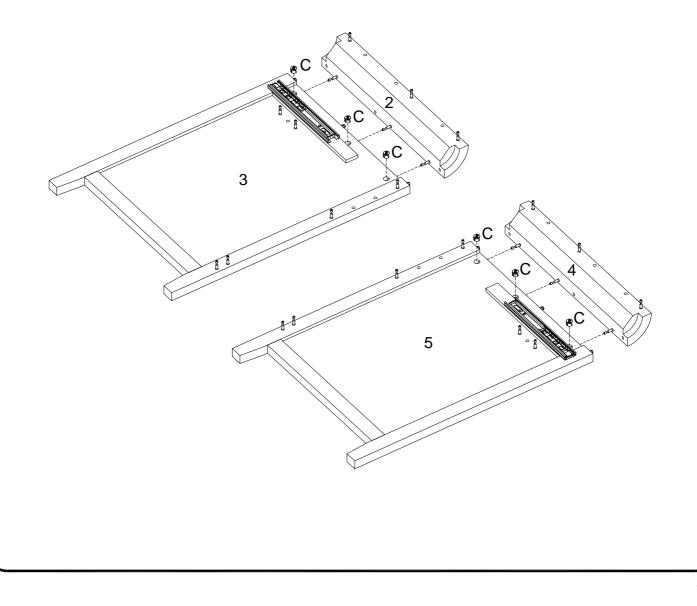

Attach one Drawer Glide (L) cabinet member to the Left Side Panel (3) and one to the Right Side panel (5) using 12mm Screws (F).

Next, you will attach a Drawer Glide (L) cabinet member on each side of the Drawer Divider (8). Ensure that you are matching to the correct sides according to the diagram.