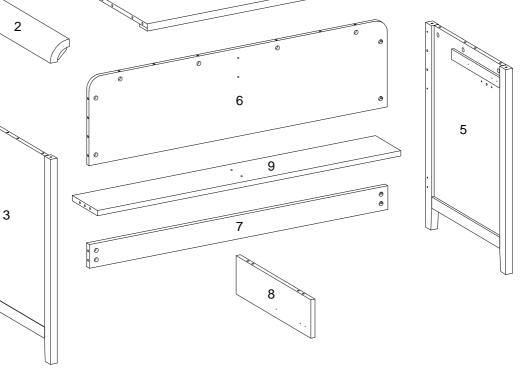

## WE Parts List

| rt Numb                                             | per Description      | Quantity |
|-----------------------------------------------------|----------------------|----------|
| 1                                                   | Desktop Panel        | 1        |
| 2                                                   | Left Corner Panel    | 1        |
| 3                                                   | Left Side Panel      | 1        |
| 4                                                   | Right Corner Panel   | 1        |
| 5                                                   | Right Side Panel     | 1        |
| 6                                                   | Back Panel           | 1        |
| 7                                                   | Support Panel        | 1        |
| 8                                                   | Drawer Divider       | 1        |
| 9                                                   | Drawer Support Panel | 1        |
| 10                                                  | Left Drawer Panel    | 2        |
| 11                                                  | Right Drawer Panel   | 2        |
| 12                                                  | Back Drawer Panel    | 2        |
| 13                                                  | Bottom Drawer Panel  | 2        |
| 14                                                  | Drawer Support       | 2        |
| 15Left Front Drawer Panel16Right Front Drawer Panel |                      | 1        |
|                                                     |                      | 1        |
| 17                                                  | Drawer Pulls         | 2        |
| /                                                   |                      |          |