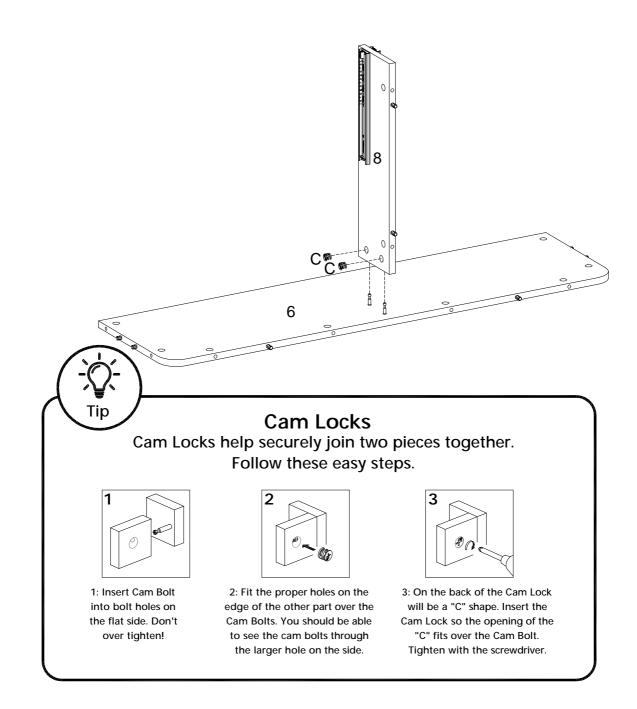

Attach the Drawer Divider (8) to the Back Panel (6) using Cam Locks (C). Use a screwdriver to secure.

Now, you'll attach the Desktop Panel (1) to the Back Panel (6) and the Drawer Divider (8). Using Cam Locks (C), secure with a screwdriver.

Secure the Drawer Support Panel (9) to the bottom of the Drawer Divider (8) using 50mm Screws (G).

Attach the Left Corner Panel (2) to the Left Side Panel (3). Secure with Cam Locks (C). Following the same steps, attach the Right Corner Panel (4) to the Right Side Panel (5). Secure with Cam Locks (C).