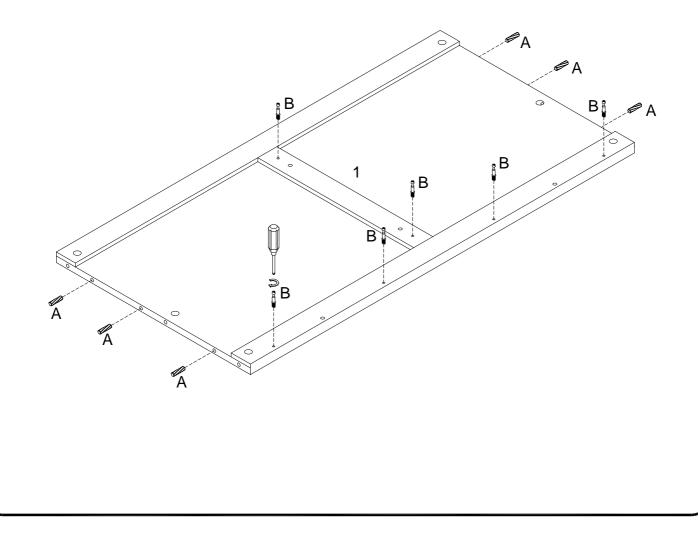

Here we go. Start with your Desktop Panel (1). Attach Cam Bolts (B) and insert Wooden Dowels (A).

Grab your Left Side Panel (3) and your Right Side Panel (5). Attach Cam Bolts (B) and insert Wooden Dowels (A).