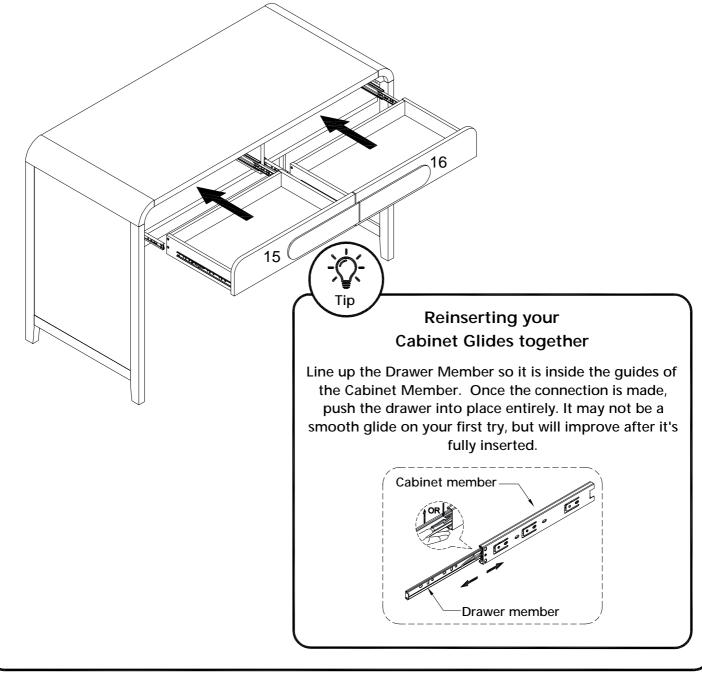

Insert drawers into place by lining up the cabinet member and drawer member pieces of your Drawer Glides (L). And there you have it! Good work, enjoy your new desk!

Congratulations on your new piece of furniture!