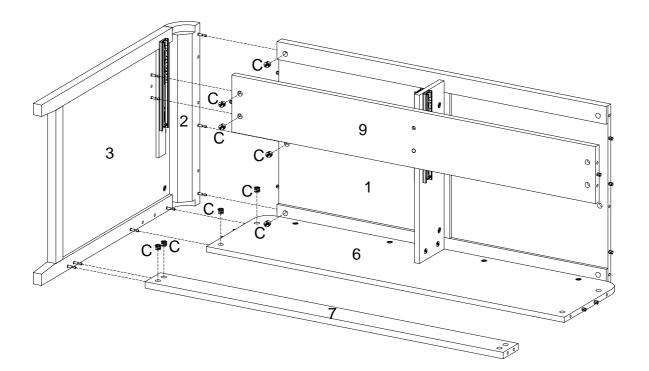

Attach the Drawer Divider (8) to the Back Panel (6) using Cam Locks (C). Use a screwdriver to secure.

Now, you'll attach the Desktop Panel (1) to the Back Panel (6) and the Drawer Divider (8). Using Cam Locks (C), secure with a screwdriver.

Attach the Left Side Panel (3) and Left Corner Panel (2) to the body of the Desk. It will attach to the Desktop Panel (1), Drawer Support Panel (9), Back Panel (6), and Support Panel (7). Secure with Cam Locks (C).