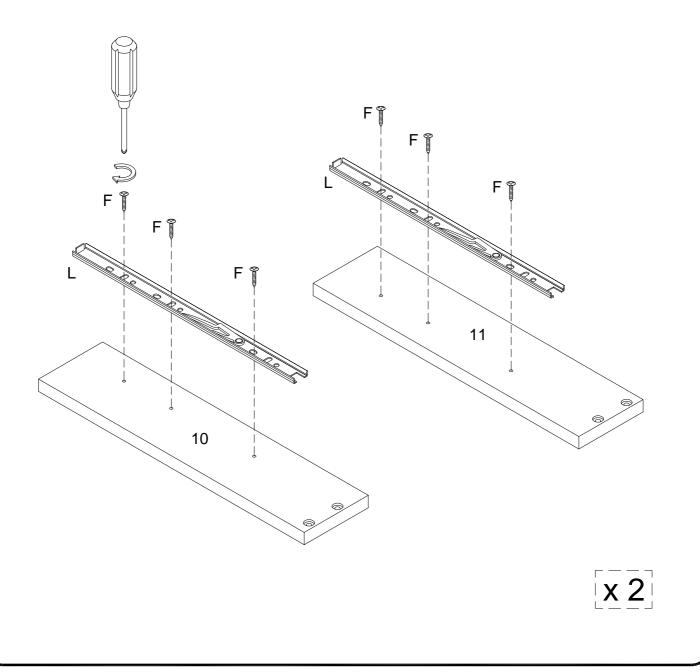

Attach one Drawer Glide (L) cabinet member to the Left Side Panel (3) and one to the Right Side panel (5) using 12mm Screws (F).

Next, you will attach a Drawer Glide (L) cabinet member on each side of the Drawer Divider (8). Ensure that you are matching to the correct sides according to the diagram.

Now, take the drawer members you previously detached from the Drawer Glides (L). Attach to Drawer Sides (11) x2 and (10) x2. Ensure that they are facing the correct direction according to the diagram.