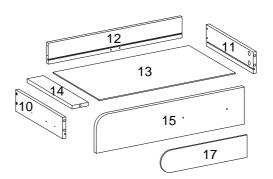

Let's construct the drawers. Attach the Left Drawer Panel (10) and the Right Drawer Panel (11) to the Back Drawer Panel (12) using 38mm Screws (K). Insert the Bottom Drawer Panel (13) using the guides.

Secure Drawer Support (14) into the Back Drawer Panel (12) and secure with 38mm Screws (K). Then attach Front Drawer Panels (15) and (16) to the Drawer Support (14) using Cam Locks (D).

Flip the drawer over and secure Front Drawer Panels (15) and (16) to both Side Panels (10) and (11) using Cam Locks (D).