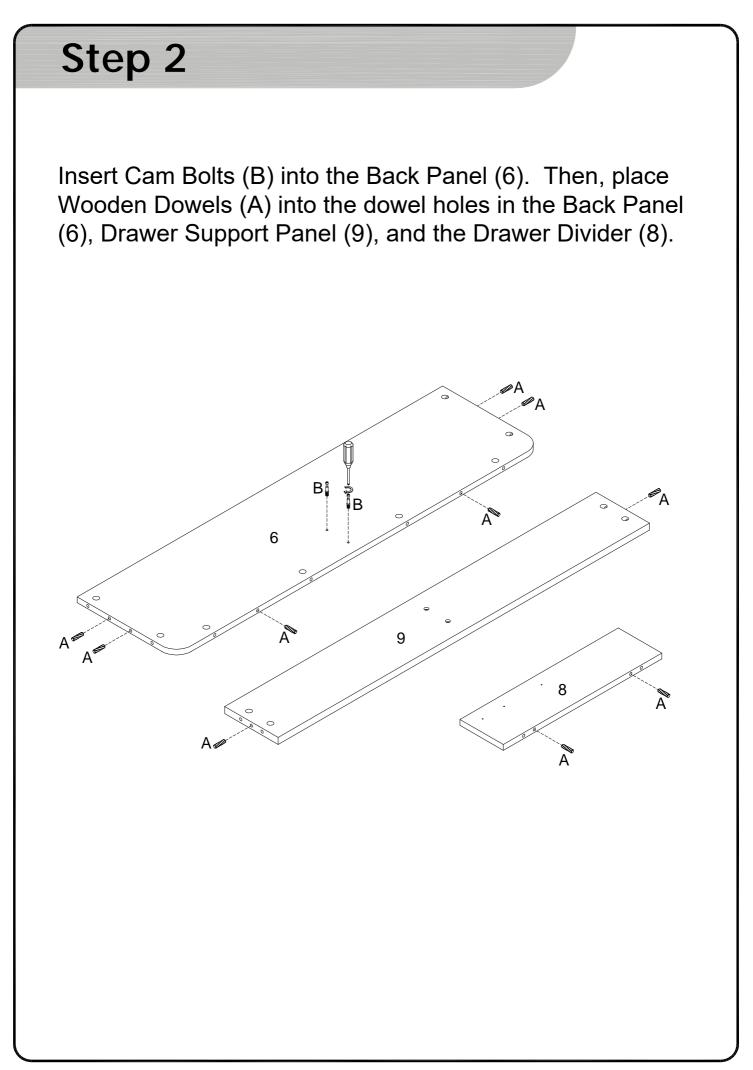

Attach the Drawer Divider (8) to the Back Panel (6) using Cam Locks (C). Use a screwdriver to secure.

Now, you'll attach the Desktop Panel (1) to the Back Panel (6) and the Drawer Divider (8). Using Cam Locks (C), secure with a screwdriver.