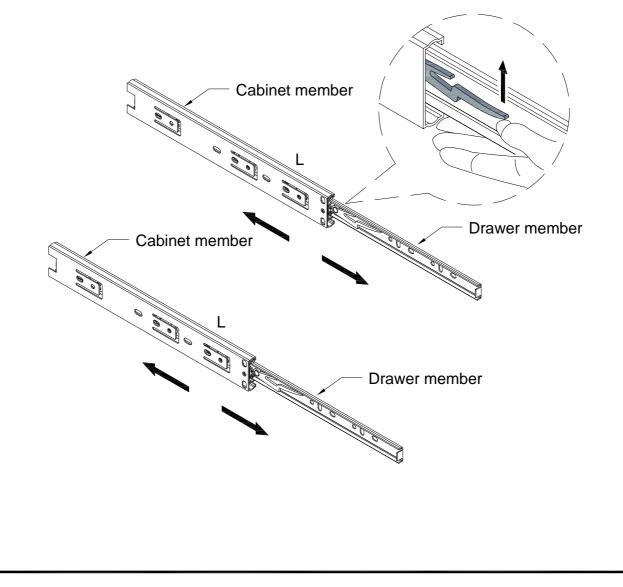

You guessed it, more Cam Bolts! Screw the Cam Bolts (B) into the Left Front Drawer Panel (15) and Right Front Drawer Panel (16).

Take the Drawer Glides (L) and detach the drawer members from the cabinet members. You can do so by pushing up on the plastic lever that's pictured here.