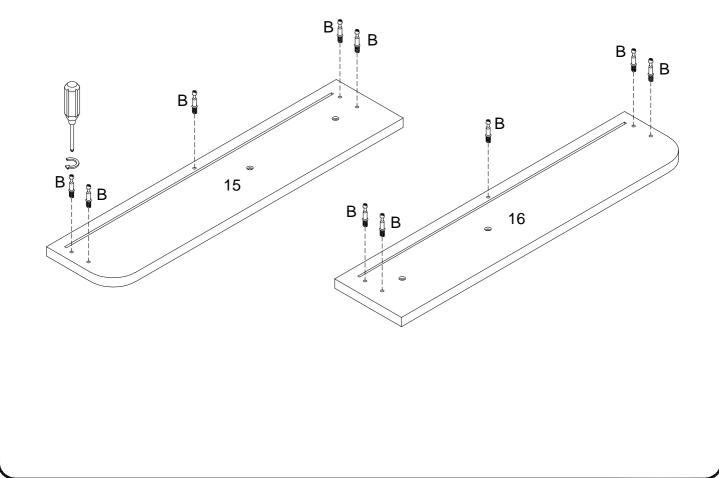

You guessed it, more Cam Bolts! Screw the Cam Bolts (B) into the Left Front Drawer Panel (15) and Right Front Drawer Panel (16).

Take the Drawer Glides (L) and detach the drawer members from the cabinet members. You can do so by pushing up on the plastic lever that's pictured here.