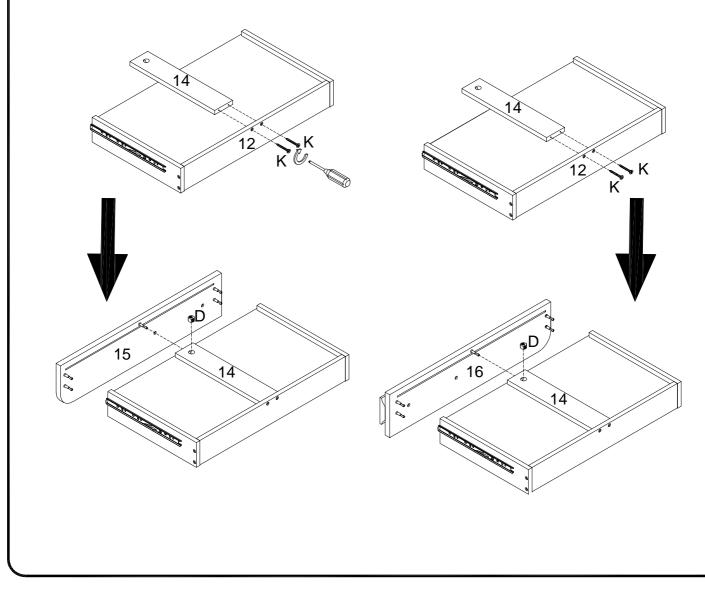

Secure Drawer Support (14) into the Back Drawer Panel (12) and secure with 38mm Screws (K). Then attach Front Drawer Panels (15) and (16) to the Drawer Support (14) using Cam Locks (D).

Flip the drawer over and secure Front Drawer Panels (15) and (16) to both Side Panels (10) and (11) using Cam Locks (D).