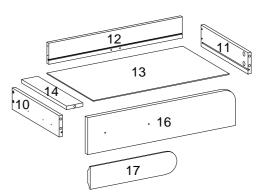

Secure Drawer Support (14) into the Back Drawer Panel (12) and secure with 38mm Screws (K). Then attach Front Drawer Panels (15) and (16) to the Drawer Support (14) using Cam Locks (D).

Flip the drawer over and secure Front Drawer Panels (15) and (16) to both Side Panels (10) and (11) using Cam Locks (D).