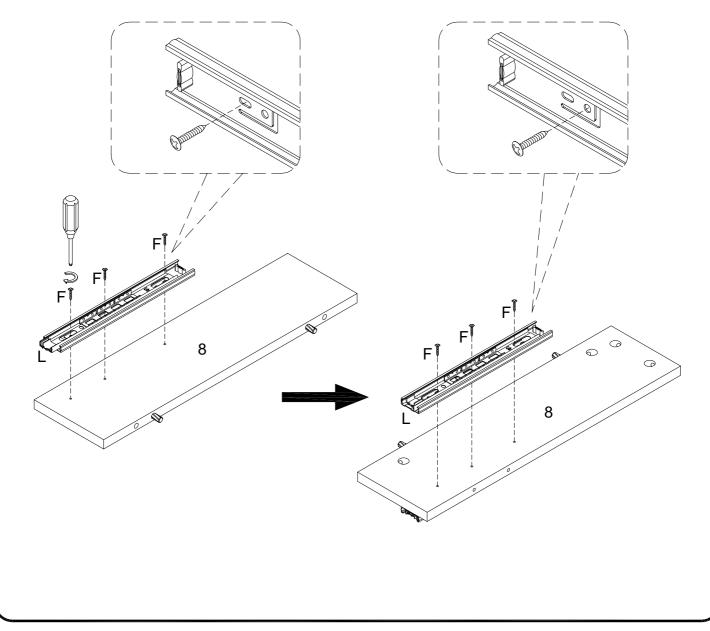

Attach one Drawer Glide (L) cabinet member to the Left Side Panel (3) and one to the Right Side panel (5) using 12mm Screws (F).

Next, you will attach a Drawer Glide (L) cabinet member on each side of the Drawer Divider (8). Ensure that you are matching to the correct sides according to the diagram.