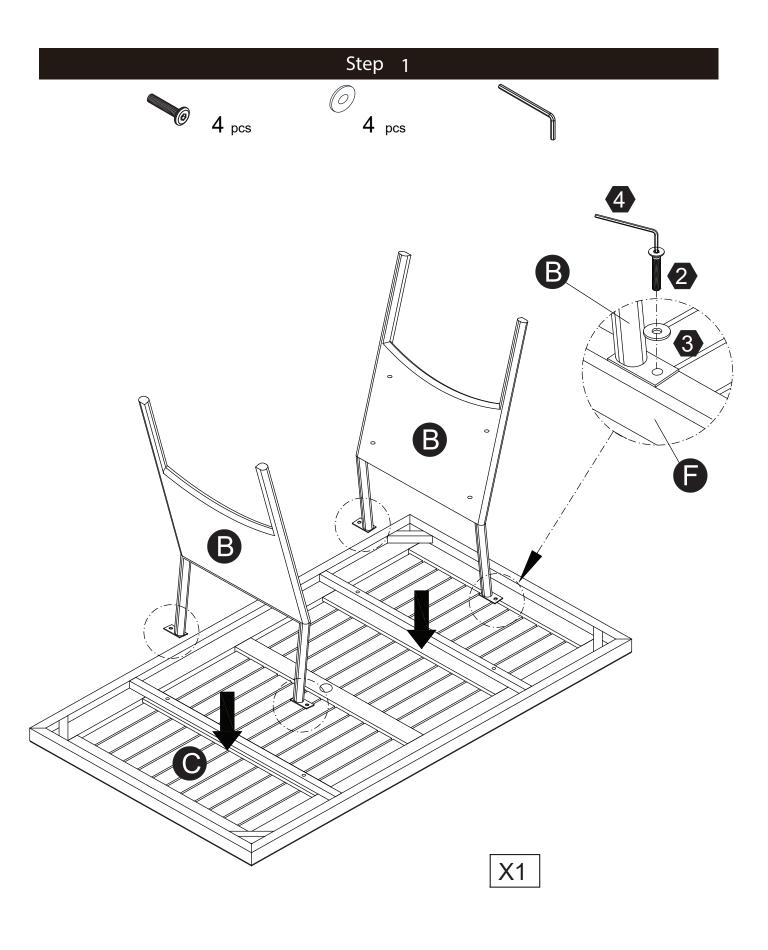

#### WARNING:

- 1. Do not let any sharp objects touch or rub the surface of the product.
- 2. When assemblying, do not let children play around the working area.
- 3. Please confirm all parts are correct before starting the assembly process.
- Do not tighten all bolts and screws completely until the entire unit has been assembled and set up.