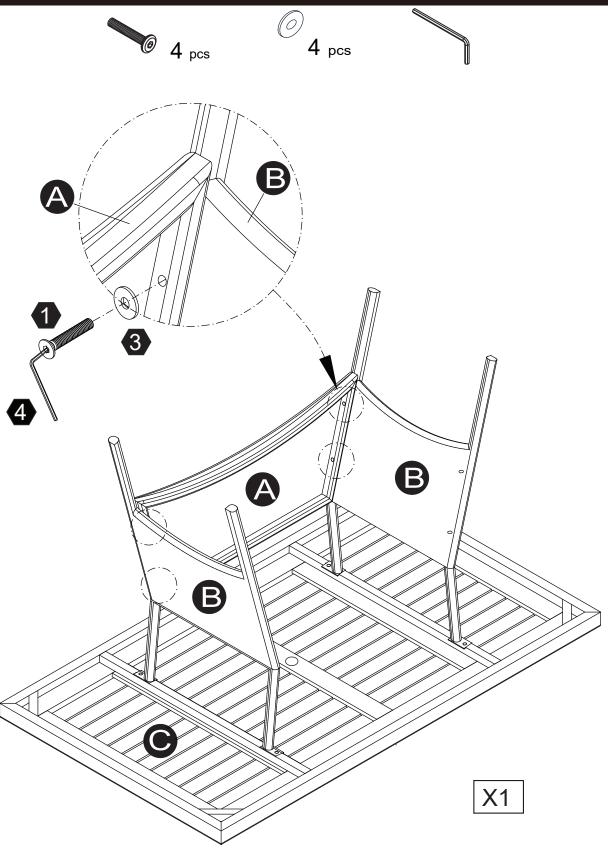

#### WARNING:

- 1. Do not let any sharp objects touch or rub the surface of the product.
- 2. When assemblying, do not let children play around the working area.
- 3. Please confirm all parts are correct before starting the assembly process.
- Do not tighten all bolts and screws completely until the entire unit has been assembled and set up.