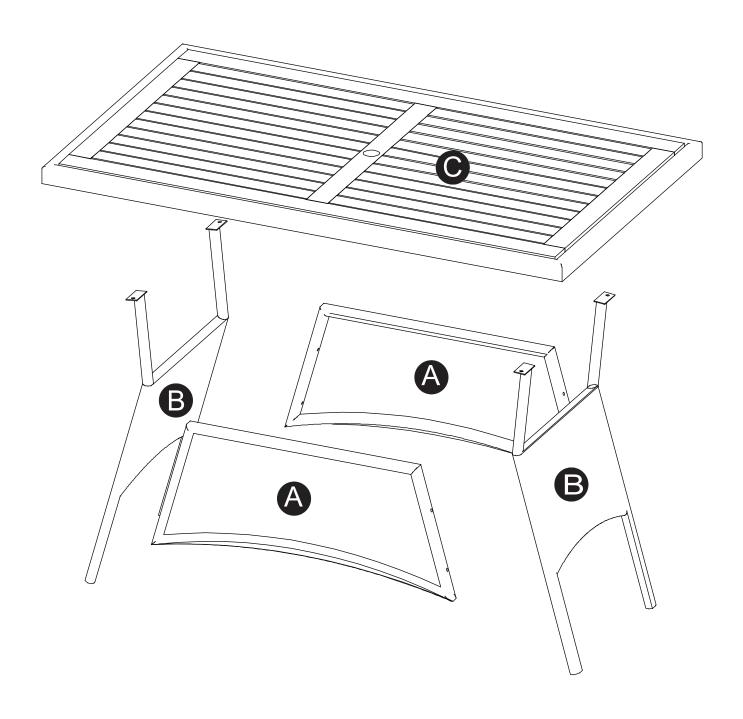

ME

Peaktop
5 Pieces Patio Dinning Set with
Cushion and ArmChair - Brown/Grey
PT-OF0021











<sup>\*\*</sup> Got questions? Please have your product code (on the first page of this instruction, e.g. TD-12345A) and the order number ready, give us a call or email us through our customer care support! We are always ready to assist you!

## **TEAMSON** HOME



#### Warranty sign up

### www.teamsonhome.com

Serving you well gives us great joy!

**USA** .... +1(800)935-3959

Mon - Fri 10:00am ~ 2:00pm EST ⊠ support@teamson.com

**EU** ····· +44(0)1952-916-050

Mon - Thu 9:00am ~ 5:00pm GMT Friday 9:00am ~ 4:00pm GMT ⊠ support@teamson.co.uk

ASIA··· 深圳区公室:

+86(0755)8885-3558.分机号108

Mon - Sat 9:00am ~ 5:00pm GMT+8

⋈ sales\_ec@teamson.com

台北辦公室:

+886(2)2556-6268

#### Exploded Drawing









#### WARNING:

- 1. Do not let any sharp objects touch or rub the surface of the product.
- 2. When assemblying, do not let children play around the working area.
- 3. Please confirm all parts are correct before starting the assembly process.
- Do not tighten all bolts and screws completely until the entire unit has been assembled and set up.

#### Hardware