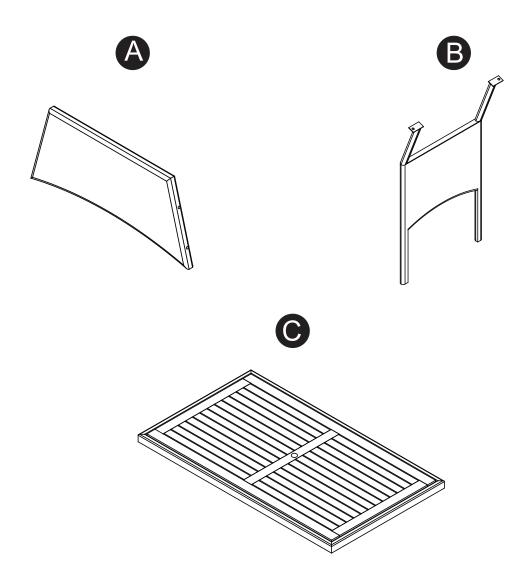

Peaktop
5 Pieces Patio Dinning Set with
Cushion and ArmChair - Brown/Grey
PT-OF0021











<sup>\*\*</sup> Got questions? Please have your product code (on the first page of this instruction, e.g. TD-12345A) and the order number ready, give us a call or email us through our customer care support! We are always ready to assist you!

## **TEAMSON** HOME



#### Warranty sign up

### www.teamsonhome.com

Serving you well gives us great joy!

**USA** .... +1(800)935-3959

Mon - Fri 10:00am ~ 2:00pm EST ⊠ support@teamson.com

**EU** ····· +44(0)1952-916-050

Mon - Thu 9:00am ~ 5:00pm GMT Friday 9:00am ~ 4:00pm GMT ⊠ support@teamson.co.uk

ASIA··· 深圳区公室:

+86(0755)8885-3558.分机号108

Mon - Sat 9:00am ~ 5:00pm GMT+8

⋈ sales\_ec@teamson.com

台北辦公室:

+886(2)2556-6268

#### Exploded Drawing









#### WARNING:

- 1. Do not let any sharp objects touch or rub the surface of the product.
- 2. When assemblying, do not let children play around the working area.
- 3. Please confirm all parts are correct before starting the assembly process.
- Do not tighten all bolts and screws completely until the entire unit has been assembled and set up.

#### Hardware