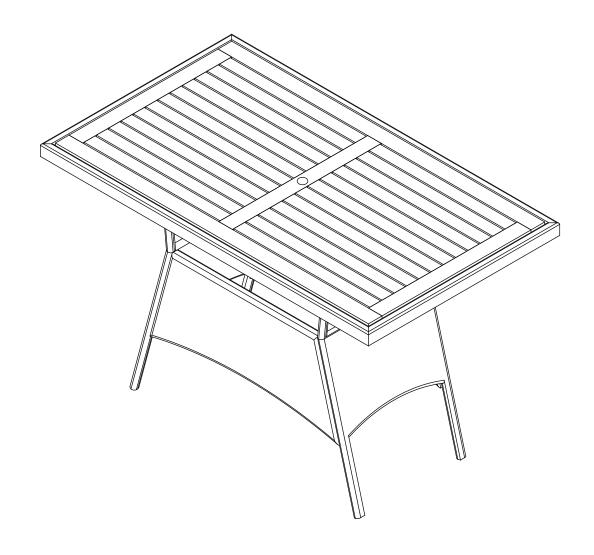

# **TEAMSON** HOME

Peaktop
5 Pieces Patio Dinning Set with
Cushion and ArmChair - Brown/Grey
PT-OF0021

<sup>\*\*</sup> Got questions? Please have your product code (on the first page of this instruction, e.g. TD-12345A) and the order number ready, give us a call or email us through our customer care support! We are always ready to assist you!