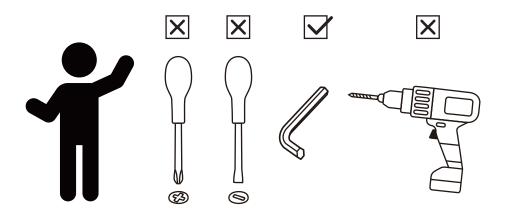

# **TEAMSON** HOME

Peaktop
5 Pieces Patio Dinning Set with
Cushion and ArmChair - Brown/Grey
PT-OF0021











<sup>\*\*</sup> Got questions? Please have your product code (on the first page of this instruction, e.g. TD-12345A) and the order number ready, give us a call or email us through our customer care support! We are always ready to assist you!

## **TEAMSON** HOME



#### Warranty sign up

### www.teamsonhome.com

Serving you well gives us great joy!

**USA** .... +1(800)935-3959

Mon - Fri 10:00am ~ 2:00pm EST ⊠ support@teamson.com

**EU** ····· +44(0)1952-916-050

Mon - Thu 9:00am ~ 5:00pm GMT Friday 9:00am ~ 4:00pm GMT ⊠ support@teamson.co.uk

ASIA··· 深圳区公室:

+86(0755)8885-3558.分机号108

Mon - Sat 9:00am ~ 5:00pm GMT+8

⋈ sales\_ec@teamson.com

台北辦公室:

+886(2)2556-6268

#### Exploded Drawing









#### WARNING:

- 1. Do not let any sharp objects touch or rub the surface of the prod