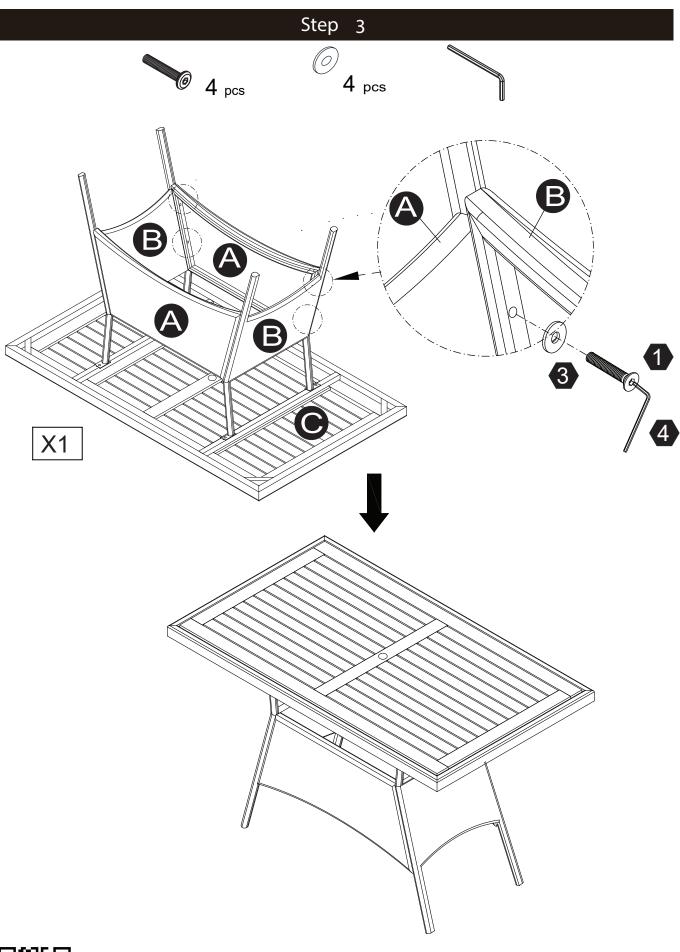

up

### www.teamsonhome.com

Serving you well gives us great joy!

**USA** .... +1(800)935-3959

Mon - Fri 10:00am ~ 2:00pm EST ⊠ support@teamson.com

**EU** ····· +44(0)1952-916-050

Mon - Thu 9:00am ~ 5:00pm GMT Friday 9:00am ~ 4:00pm GMT ⊠ support@teamson.co.uk

ASIA··· 深圳区公室:

+86(0755)8885-3558.分机号108

Mon - Sat 9:00am ~ 5:00pm GMT+8

⋈ sales\_ec@teamson.com

台北辦公室:

+886(2)2556-6268

#### Exploded Drawing









#### WARNING:

- 1. Do not let any sharp objects touch or rub the surface of the product.
- 2. When assemblying, do not let children play around the working area.
- 3. Please confirm all parts are correct before starting the assembly process.
- Do not tighten all bolts and screws completely until the entire unit has been assembled and set up.

#### Hardware