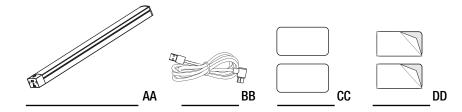

## PARTS INCLUDED

NOTE: Hardware not shown to actual size.

| Part | Description                       | Quantity |
|------|-----------------------------------|----------|
| AA   | 12.5 Inch LED Under Cabinet Light | 1        |
| BB   | USB Type-C Charging Cable         | 1        |
| CC   | Magnetic Mounting Plates          | 2        |
| DD   | Double-Sided Adhesive             | 2        |