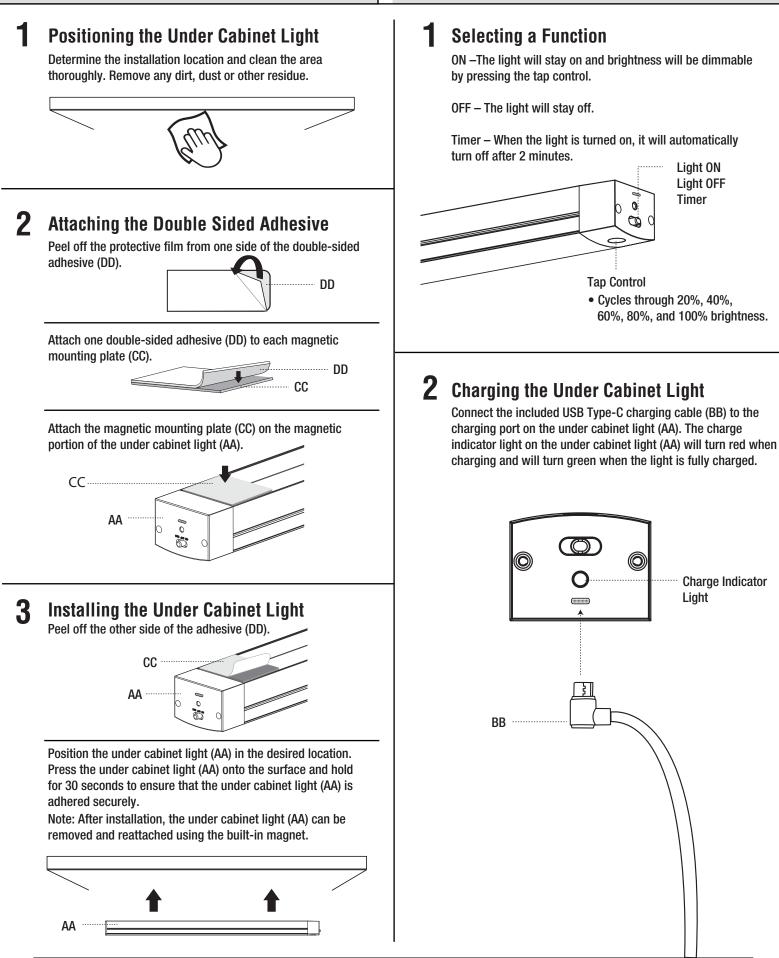

# **PRODUCT SPECIFICATIONS**

| USB                      | 5V                                                          |                             |
|--------------------------|-------------------------------------------------------------|-----------------------------|
| CRI                      | >80                                                         |                             |
| Lumens                   | 250 lm                                                      |                             |
| сст                      | 4000K                                                       |                             |
| Life                     | 15,000 hrs                                                  |                             |
| Working Time             | 9 hours of<br>continuous light                              |                             |
| Charging Time            | 5-6 hrs                                                     |                             |
| Operating<br>Temperature | During Charge: 50F to 113F<br>During Discharge: -4F to 140F | NOTE: The charging charged. |

## PARTS INCLUDED

NOTE: Hardware not shown to actual size.

| Part | Description                       | Quantity |
|------|-----------------------------------|----------|
| AA   | 12.5 Inch LED Under Cabinet Light | 1        |
| BB   | USB Type-C Charging Cable         | 1        |
| CC   | Magnetic Mounting Plates          | 2        |
| DD   | Double-Sided Adhesive             | 2        |

**NOTE:** The light will turn red when charging and turn green when fully

**Operating Instructions**