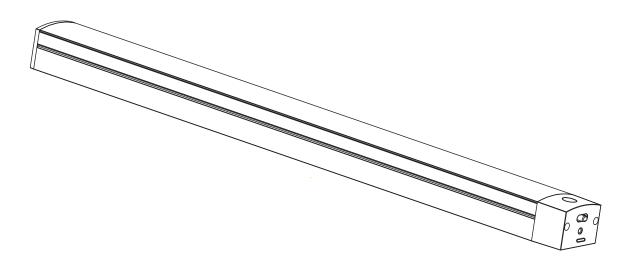

## PARTS INCLUDED

NOTE: Hardware not shown to actual size.

| Part | Description                       | Quantity |
|------|-----------------------------------|----------|
| AA   | 12.5 Inch LED Under Cabinet Light | 1        |
| BB   | USB Type-C Charging Cable         | 1        |
| CC   | Magnetic Mounting Plates          | 2        |
| DD   | Double-Sided Adhesive             | 2        |