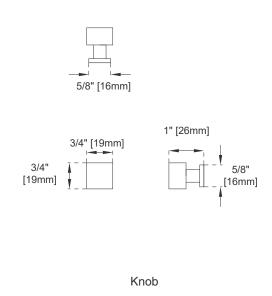

(Pattern: Patchwork)

Drawer Box Material and Construction: 12mm Plywood/English Dovetail Joinery

Hardware Material and Finish: Zinc Alloy in Polished Chrome

Full Extension, Soft Close Glides European Soft Close Hinges Aluminum Laminate Drawer Liners