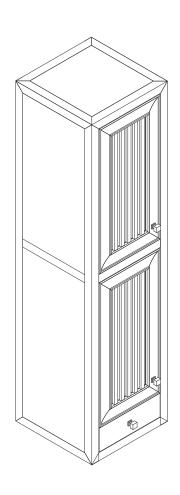

## 15" ATHENS TOWER HUTCH - LEFT

E645-H15L-GW

Number of Doors: Two Number of Drawers: One

Assembly Type: Attach to Wall for wall mount or base for freestanding (hardware included)

Door Panel: Reversible. One Side Finished in Glossy White, One Side Natural Cork

(Pattern: Patchwork)

Drawer Box Material and Construction: 12mm Plywood/English Dovetail Joinery

Hardware Material and Finish: Zinc Alloy in Polished Chrome

Full Extension, Soft Close Glides European Soft Close Hinges Aluminum Laminate Drawer Liners

### 15" ATHENS TOWER **HUTCH - LEFT**

E645-H15L-GW

Side View Back View