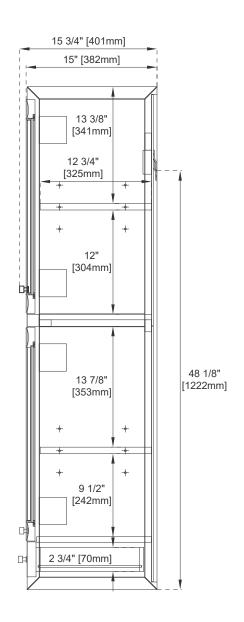

Visit website for warranty and installation information

Dimension

Depth: 15" Height: 57-3/4"

Width: 14-7/8"