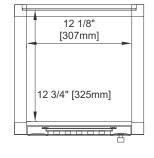

ing with Wooden Stand (E444-ST15-GW);

or Coordinate with Base Cabinet(E645-B15L-GW) & Countertop

Unit(E645-DU30-GW); or Wall Mounted

Number of Doors: Two Number of Drawers: One

Assembly Type: Attach to Wall for wall mount or base for freestanding (hardware included)

Door Panel: Reversible. One Side Finished in Glossy White, One Side Natural Cork

(Pattern: Patchwork)

Drawer Box Material and Construction: 12mm Plywood/English Dovetail Joinery

Hardware Material and Finish: Zinc Alloy in Polished Chrome

Full Extension, Soft Close Glides European Soft Close Hinges Aluminum Laminate Drawer Liners

Visit website for warranty and installation information

Dimension

Depth: 15" Height: 57-3/4"

Width: 14-7/8"

## 15" ATHENS TOWER HUTCH - LEFT

#### E645-H15L-GW

# JAMES MARTIN VANITIES





Top View 2 Section B-B





All dimensions are nominal

### 15" ATHENS TOWER **HUTCH - LEFT**

E645-H15L-GW







Side View Back View