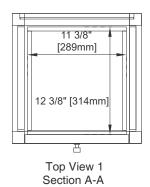

nding with Wooden Stand (E444-ST15-GW);

or Coordinate with Base Cabinet(E645-B15L-GW) & Countertop

Unit(E645-DU30-GW); or Wall Mounted

Number of Doors: Two Number of Drawers: One

Assembly Type: Attach to Wall for wall mount or base for freestanding (hardware included)

Door Panel: Reversible. One Side Finished in Glossy White, One Side Natural Cork

(Pattern: Patchwork)

Drawer Box Material and Construction: 12mm Plywood/English Dovetail Joinery

Hardware Material and Finish: Zinc Alloy in Polished Chrome

Full Extension, Soft Close Glides European Soft Close Hinges Aluminum Laminate Drawer Liners

Visit website for warranty and installation information

Dimension

Depth: 15" Height: 57-3/4"

Width: 14-7/8"

## 15" ATHENS TOWER HUTCH - LEFT

#### E645-H15L-GW

# JAMES MARTIN VANITIES





Top View 2 Section B-B





All dimensions are nominal

### 15" ATHENS TOWER **HUTCH - LEFT**

E645-H15L-GW







Side View Back View