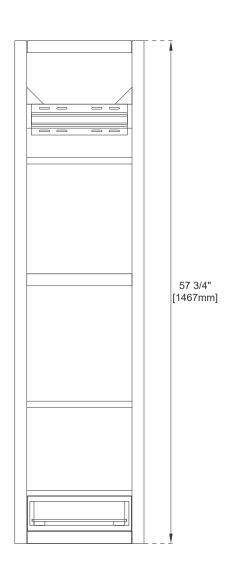

Visit website for warranty and installation information

Dimension

Depth: 15" Height: 57-3/4"

Width: 14-7/8"