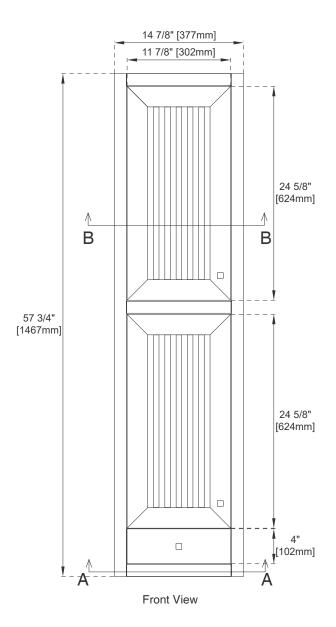

Visit website for warranty and installation information

Dimension

Depth: 15" Height: 57-3/4"

Width: 14-7/8"