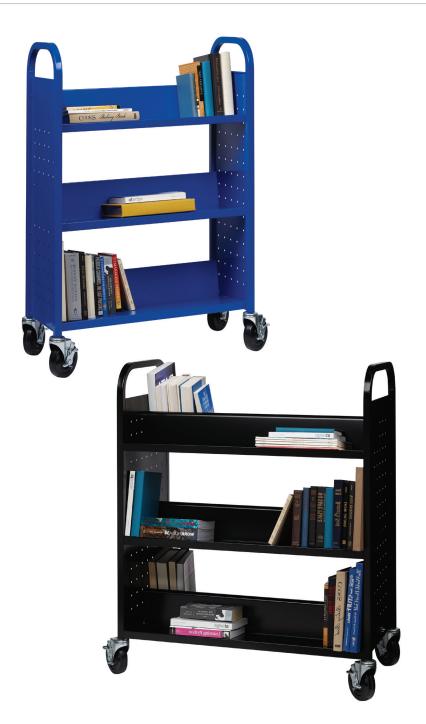

# **DIMENSIONS**

- Single Sided Book Cart 46.25"H x 30.75"W x 13"D
- Double Sided Book Cart 46.25" H x 38"W x 18"D