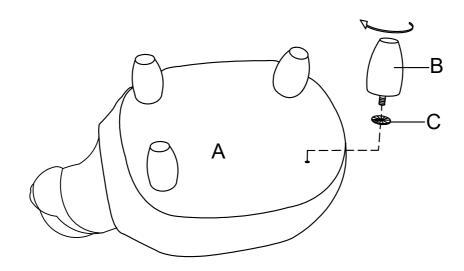

## **DINOSAUR OTTOMAN**

This page lists all the contents included in the box. Please take the time to identify the hardware as well as the individual components to this product. As you unpack and prepare for assembly, place the contents on a carpeted or padded area to protect them from damage. 1 Upside down the Dinosaur Body (A), assemble Leg (B) and Plastic Washer (C) to Dinosaur Body (A) as below shown.