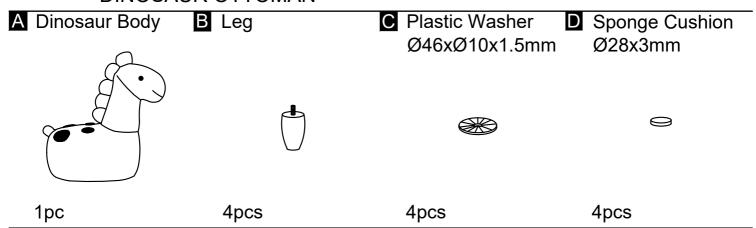

## **DINOSAUR OTTOMAN**

This page lists all the contents included in the box. Please take the time to identify the hardware as well as the individual components to this product. As you unpack and prepare for assembly, place the contents on a carpeted or padded area to protect them from damage. 1 Upside down the Dinosaur Body (A), assemble Leg (B) and Plastic Washer (C) to Dinosaur Body (A) as below shown.