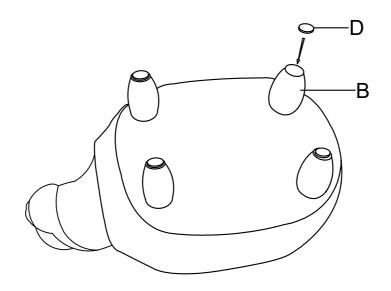

## **ASSEMBLY INSTRUCTION**

## **DINOSAUR OTTOMAN**





This page lists all the contents included in the box. Please take the time to identify the hardware as well as the individual components to this product. As you unpack and prepare for assembly, place the contents on a carpeted or padded area to protect them from damage. 1 Upside down the Dinosaur Body (A), assemble Leg (B) and Plastic Washer (C) to Dinosaur Body (A) as below shown.



2 Attach Sponge Cushion (D) to Leg (B) as below shown.



## Cleaning & Care

Treat surface with care. Surface is resistant to scratches but is not scratch resistant. Clean surfaces with a dry or damp soft cloth. Do not use abrasive cleaners. Hardware may loosen over time. Periodically check that all connections are tight.