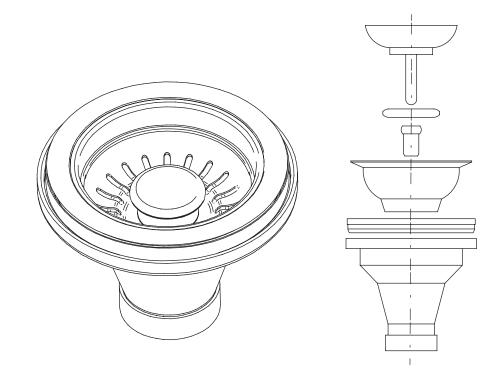

#### FEATURES

- Polished Chrome available, part #736
- Larger 1 7/16" diameter pull knob
- Matches ROHL finishes
- Fits standard 3 1/2" diameter US drain openings
- Standard 1 1/2" male connection to drain plumbing
  Shorter mounting screws available for metal sinks, part #737SCREW23
- Biscuit coordinates with Shaws Fireclay Parchment sinks