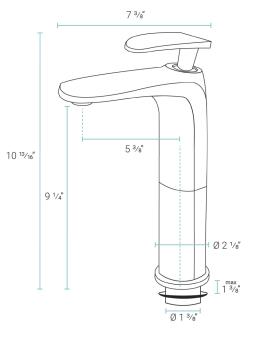

## Specifications:

- N.W: 5.15 lb.
- L: 7 <sup>3</sup>/<sub>8</sub>" x W: 2 <sup>1</sup>/<sub>8</sub>" x H: 10 <sup>13</sup>/<sub>16</sub>"
- Water supply line: 25 5/8"