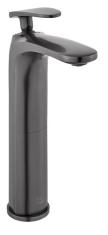

# Sublime Bathroom Faucet SM-BF11GG

Swiss Madison

### Colors & Finishes:

- Chrome: SM-BF11C
- Brushed Nickel: SM-BF11BN
- III Brushed Gold: SM-BF11BG
- Matte Black: SM-BF11MB
- Oil Rubbed Bronze: SM-BF110R
- Gunmetal Grey: SM-BF11GG