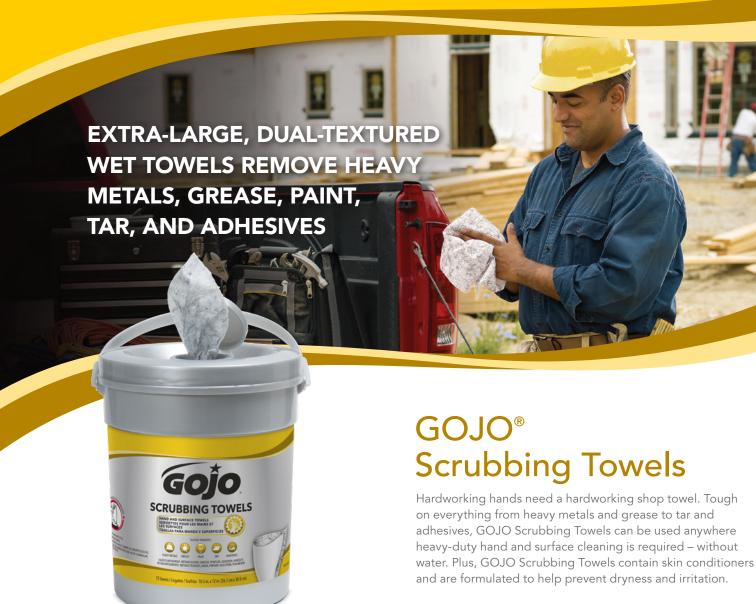

## QUICKLY REMOVE:

**ADHESIVES** 

**HEAVY METALS** GREASE

PAINT

TAR

Dual textured with a scrubbing side for removing tough soils and a smooth side for quick dirt absorption

- Extra-large towels for cleaning hands, arms, tools, and surfaces
- Contains skin conditioners to help prevent dryness and irritation
- For use anywhere heavy-duty cleaning is required; no water needed
- Fresh citrus scent

Help protect against damaged skin with effective and mild hand cleaners.

**GOJO Scrubbing Towels are** part of a comprehensive solution that helps you provide a cleaner, more efficient workplace. Ask your distributor about The GOJO Industrial Workplace Solution.