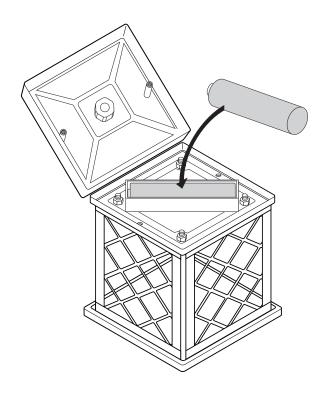

## **Battery Replacement**

1 Remove the lid by unscrewing the lid screws using a Phillips head screwdriver.

2 Replace the current lithium-ion battery with a new lithium-ion 18650 1500mAh to 3400mAh 3.7V. Reattach the lid.