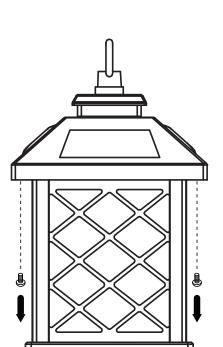

## **Battery Replacement**

1 Remove the lid by unscrewing the lid screws using a Phillips head screwdriver.

2 Replace the current lithium-ion battery with a new lithium-ion 18650 1500mAh to 3400mAh 3.7V. Reattach the lid.