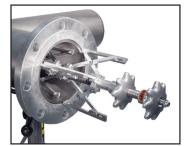

## INTERNAL FIT-UP CLAMP

The Internal Fit-Up Clmap is an internal pipe alignment tool that can be used on all standard weld neck and slip-on flanges.

Independent adjustment allows for alignment even if internal dimensions differ

One-piece construction: the Internal Fit-Up Clamp is built for durability and reliability

Simple and quick one-person operation allows for one jaw to clamp the pipe inside diameter and the second jaw to clamp on the flange

**Stainless Steel contact points** 

NOTE: the Internal Fit-Up Clamp is an alignment tool. A separate lifting device to support the flange weight is recommended.

**Available in three sizes** 