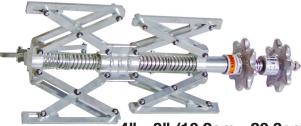

## SIMPLE OPERATIONS

1. Tighten jaws to clamp pipe I.D.

2. Mount flange on second set of pipe jaws, adjust for gap and tighten jaws for final fit-up.

| 0                                      |                |               |
|----------------------------------------|----------------|---------------|
| 100                                    | 600            | 88            |
|                                        |                |               |
|                                        |                |               |
|                                        | 8" - 12" (20.3 | 8cm - 30.5cm) |
| Internal Flt-Up Clamp<br>PART # 784103 |                |               |
|                                        | PART # 784103  |               |