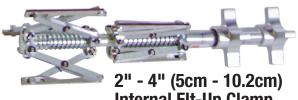

4" - 8" (10.2cm - 20.3cm) Internal FIt-Up Clamp PART # 784102

Internal FIt-Up Clamp PART # 784100