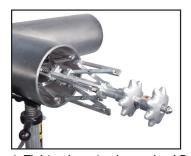

## INTERNAL FIT-UP CLAMP

The Internal Fit-Up Clmap is an internal pipe alignment tool that can be used on all standard weld neck and slip-on flanges.

Independent adjustment allows for alignment even if internal dimensions differ

One-piece construction: the Internal Fit-Up Clamp is built for durability and reliability

Simple and quick one-person operation allows for one jaw to clamp the pipe inside diameter and the second jaw to clamp on the flange

**Stainless Steel contact points** 

NOTE: the Internal Fit-Up Clamp is an alignment tool. A separate lifting device to support the flange weight is recommended.

**Available in three sizes** 