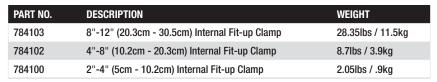

**Stainless Steel contact points** 

NOTE: the Internal Fit-Up Clamp is an alignment tool. A separate lifting device to support the flange weight is recommended.

**Available in three sizes** 

## SIMPLE OPERATIONS

1. Tighten jaws to clamp pipe I.D.

2. Mount flange on second set of pipe jaws, adjust for gap and tighten jaws for final fit-up.

| 0                                      |                |               |
|----------------------------------------|----------------|---------------|
| 100                                    | 600            | 88            |
|                                        |                |               |
|                                        |                |               |
|                                        | 8" - 12" (20.3 | 8cm - 30.5cm) |
| Internal Flt-Up Clamp<br>PART # 784103 |                |               |
|                                        | PART # 784103  |               |

4" - 8" (10.2cm - 20.3cm) Internal FIt-Up Clamp PART # 784102

Internal FIt-Up Clamp PART # 784100