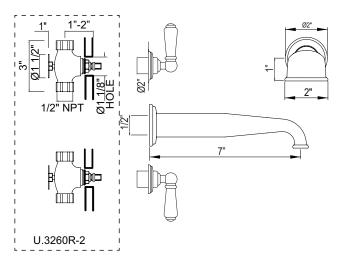

## **FEATURES**

- Must order U.3260R-2 rough valve to complete
- 1/2" female wall valve lav with separate spout and handles
- 7" spout reach with 1/2" NPT female inlet
- Plumber to provide 1/2" male nipple T-fitting for spout installation
- 1/4-turn ceramic disc control cartridges
- 1.2 GPM aerator
- 1/2" NPT female inlets for hot and cold
- Drain assembly not included with faucet. Order U.6702 remote pop-up set for bowl.
- Includes both porcelain and metal lever inserts for U.3560L/TO
- 1 1/4" extension kit is U.3243, must order two pieces to extend both hot and cold valves
- 5/8" extension kit is U.3243S, must order two pieces to extend both hot and cold valves