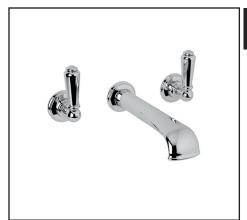

## PERRIN & ROWE® WALL MOUNTED 3-HOLE CONCEALED LAVATORY FAUCET

Perrin & Rowe® Bath

U.3560L/TO (Metal Levers)

## **FEATURES**

- Must order U.3260R-2 rough valve to complete
- 1/2" female wall valve lav with separate spout and handles
- 7" spout reach with 1/2" NPT female inlet
- Plumber to provide 1/2" male nipple T-fitting for spout installation
- 1/4-turn ceramic disc control cartridges
- 1.2 GPM aerator
- 1/2" NPT female inlets for hot and cold
- Drain assembly not included with faucet. Order U.6702 remote pop-up set for bowl.
- Includes both porcelain and metal lever inserts for U.3560L/TO
- 1 1/4" extension kit is U.3243, must order two pieces to extend both hot and cold valves
- 5/8" extension kit is U.3243S, must order two pieces to extend both hot and cold valves