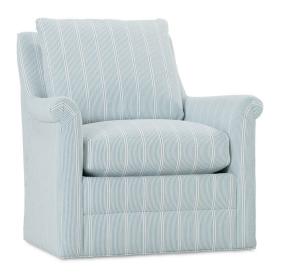

Penelope-016 Swivel Chair L34" D39" H37" Seat Height 21" Seat Depth 20" Arm Height 25" Width Between Arms 22"

Penelope-075 Ottoman

L28" D20" H18"

Swivel Chair in fabric 20118-69.

<sup>\*</sup>Upholstered to the floor, stationary ottoman that pairs with the -016 swivel chair.