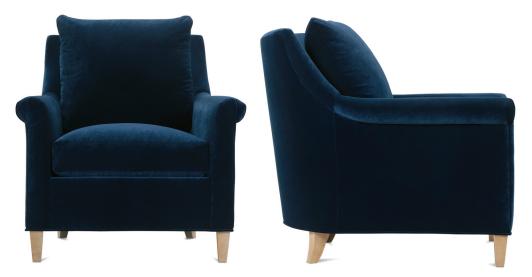

## PENELOPE • UPHOLSTERED • LOOSE PILLOW BACK

Chair in fabric 13295-56, Washed oak wood finish.

Penelope-006 Chair L34" D39" H37" Seat Height 21" Seat Depth 20" Arm Height 25" Width Between Arms 22"

Penelope-005 Exposed Leg Ottoman (not shown) L28" D20" H18"