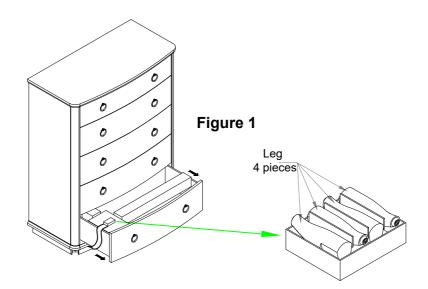

#### Assembly Instructions 1/3

B. Leg 4 pieces

#### STEP 1

Pull out the bottom drawer box to get out the assembly parts - legs (B). (See Figure 1)