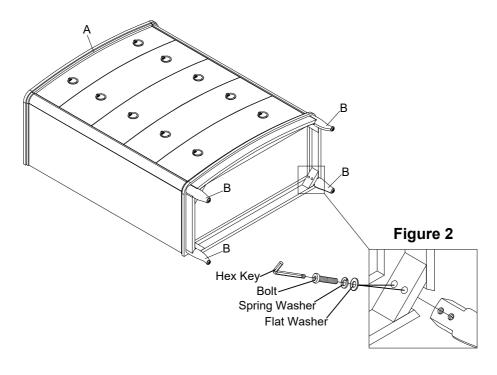

### Hardware List

Bolt Ø5/16" x 18 UNC x 1-3/4" 8 pieces

Spring Washer Ø5/16" x 1.5mm 8 pieces

Flat Washer Ø5/16" x Ø19 x 1.5mm

8 pieces

Hex Key

5/32"

1 piece

#### STEP 2

Fix Legs (B) to each corner of the Box (A). Insert Bolt, Spring Washer, Flat Washer and fully tighten bolts with Hex Key. (See Figure 2)