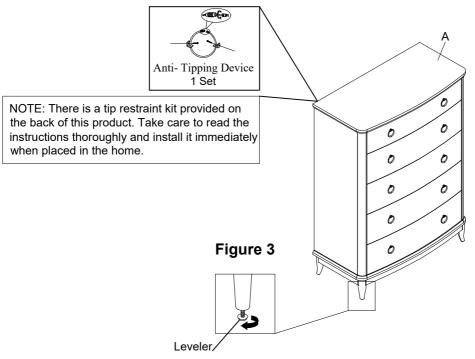

Anti- Tipping 1set

#### STEP 3

Adjust the levelers on the legs until the furniture is leveled. (See Figure 3)