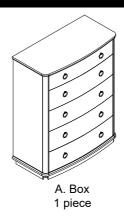

# FLEXSTEEL°

## W1042-872

### Chest

### IMPORTANT

Carefully remove all parts from the carton, and put them individually on a soft cloth to prevent damage to the parts.

We have taken great care in the design of this product and request that you carefully and accurately follow our assembly instructions to ensure proper set-up.



#### Part List







#### Assembly Instructions 1/3



B. Leg 4 pieces

### Hardware List



Bolt Ø5/16" x 18 UNC x 1-3/4" 8 pieces

Spring Washer Ø5/16" x 1.5mm 8 pieces

Flat Washer Ø5/16" x Ø19 x 1.5mm

8 pieces



Hex Key

5/32"

1 piece



Anti- Tipping 1set

## FLEXSTEEL°

#### Assembly Instructions 2/3

#### **IMPORTANT NOTES**

- Do not tighten up all the bolts until each part is properly assembled.
- Keep the Hex Key in a safe place as you may need to tighten up the bolts in the future.
- Use a soft cloth between these parts and the floor.
- We recommend this product be assembled by at least two adults.

#### STEP 1

Pull out the bottom drawer box to get out the assembly parts - legs (B). (See Figure 1)



#### STEP 2

Fix Legs (B) to each corner of the Box (A). Insert Bolt, Spring Washer, Flat