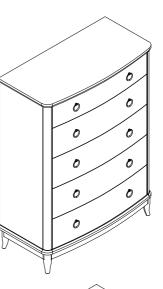

#### STEP 1

Pull out the bottom drawer box to get out the assembly parts - legs (B). (See Figure 1)