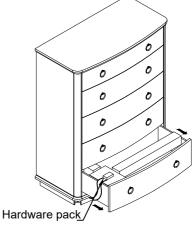

#### STEP 1

Pull out the bottom drawer box to get out the assembly parts - legs (B). (See Figure 1)