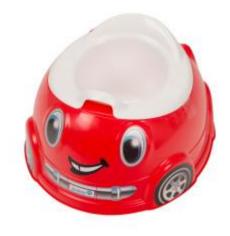

- Seamless for quicker, more hygienic clean up
- Ergonomic design for proper approach & positioning
- Anti-drip lip prevents mess when emptying contents
- Low to the ground for added stability

| Package<br>Type  | Units<br>Per | Height<br>(inches) | Width<br>(inches) | Depth<br>(inches) | Weight<br>(lbs) | Cubic<br>Feet | UPC           |
|------------------|--------------|--------------------|-------------------|-------------------|-----------------|---------------|---------------|
| Each             |              |                    |                   |                   |                 |               | 0884392590628 |
| Inner<br>Carton  |              |                    |                   |                   |                 |               |               |
| Master<br>Carton | 1            | 11                 | 13.38             | 7.25              | 1.35            | 0.62          |               |