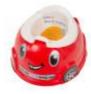

- Seamless for quicker, more hygienic clean up
- Ergonomic design for proper approach & positioning
- Anti-drip lip prevents mess when emptying contents
- Low to the ground for added stability

| Package<br>Type  | Units<br>Per | Height<br>(inches) | Width<br>(inches) | Depth<br>(inches) | Weight<br>(lbs) | Cubic<br>Feet | UPC           |
|------------------|--------------|--------------------|-------------------|-------------------|-----------------|---------------|---------------|
| Each             |              |                    |                   |                   |                 |               | 0884392590628 |
| Inner<br>Carton  |              |                    |                   |                   |                 |               |               |
| Master<br>Carton | 1            | 11                 | 13.38             | 7.25              | 1.35            | 0.62          |               |