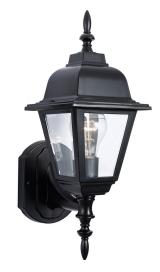

## Maple Street I-Light Outdoor Wall Light Black

## 6-1/8"

6"

## SPECIFICATIONS

| MOUNTING:                  | Wall Mount            | LED BRIGHTNESS (LUMENS):                | N/A  |
|----------------------------|-----------------------|-----------------------------------------|------|
| SLOPED CEILING ADAPTABLE:  | No                    | LED COLOR CORRELATED TEMPERATURE (CCT): | N/A  |
| LAMPTYPE I:                | Maximum 100W          | LED COLOR RENDERING INDEX (CRI):        | N/A  |
|                            | Medium Base Bulb      | LED EFFICACY:                           | N/A  |
| BULB INCLUDED:             | No                    | LED AVERAGE RATED LIFE:                 | N/A  |
| WATTS PER BULB:            | 100W                  |                                         |      |
| TOTAL WATTAGE:             | 100W                  | ENERGY EFFICIENT:                       | No   |
| DIMMABLE:                  | Yes                   | LIGHTING AMPS:                          | N/A  |
| MATERIAL CONSTRUCTION:     | Steel                 | VOLTAGE:                                | 120V |
| ASSEMBLED DIMENSIONS:      | 6" L x 17.1" H x 8" D |                                         |      |
| WEIGHT:                    | 2.90 lbs.             |                                         |      |
|                            |                       |                                         |      |
| BACKPLATE DIMENSIONS:      | 5.98" H × 5.83" W     |                                         |      |
| CANOPY CEILING DIMENSIONS: | N/A                   |                                         |      |
| GLASS/SHADE DIMENSIONS:    | N/A                   |                                         |      |
| GLASS/SHADE MATERIAL:      | Glass                 |                                         |      |
| GLASS/SHADE TYPE:          | Clear                 |                                         |      |
| GLASS/SHADE COLOR:         | Clear                 |                                         |      |
|                            |                       |                                         |      |