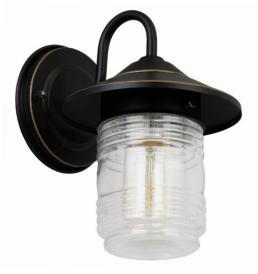

## 588558-ORB

OUTDOOR LIGHTING

Jerome Jelly Jar I-Light Indoor/Outdoor Wall Light Oil Rubbed Bronze