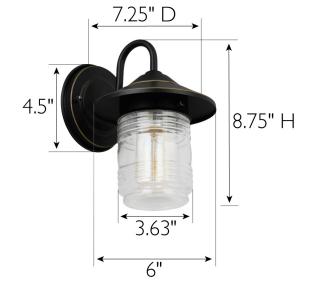

## **SPECIFICATIONS**

| MOUNTING:                 | Wall Mount                      | LED BRIGHTNESS (LUMENS):                | N/A    |
|---------------------------|---------------------------------|-----------------------------------------|--------|
| SLOPED CEILING ADAPTABLE: | No                              | LED COLOR CORRELATED TEMPERATURE (CCT): | N/A    |
| LAMPTYPE I:               | Maximum 60W<br>Medium Base Bulb | LED COLOR RENDERING INDEX (CRI):        | N/A    |
|                           |                                 | LED EFFICACY:                           | N/A    |
| BULB INCLUDED:            | No                              | LED AVERAGE RATED LIFE:                 | N/A    |
| WATTS PER BULB:           | 60W                             |                                         |        |
| TOTAL WATTAGE:            | 60W                             | ENERGY EFFICIENT:                       | No     |
| DIMMABLE:                 | Yes                             | LIGHTING AMPS:                          | 0.5    |
| MATERIAL CONSTRUCTION:    | Steel                           | VOLTAGE:                                | 120V   |
| ASSEMBLED DIMENSIONS:     | 8.75" H x 6" L x 7.25" D        |                                         | . 20 . |
| WEIGHT:                   | 1.4 lbs.                        |                                         |        |
| BACKPLATE DIMENSIONS:     | 4.5" H x 4.5" W x 1.5" D        |                                         |        |
| CANOPY/PLATE DIMENSIONS:  | N/A                             |                                         |        |
| GLASS/SHADE DIMENSIONS:   | 4.88" H x 3.63" L x 3.63" D     |                                         |        |
| GLASS/SHADE MATERIAL:     | Glass                           |                                         |        |
| GLASS/SHADE TYPE:         | Clear                           |                                         |        |
| GLASS/SHADE COLOR:        | Clear                           |                                         |        |